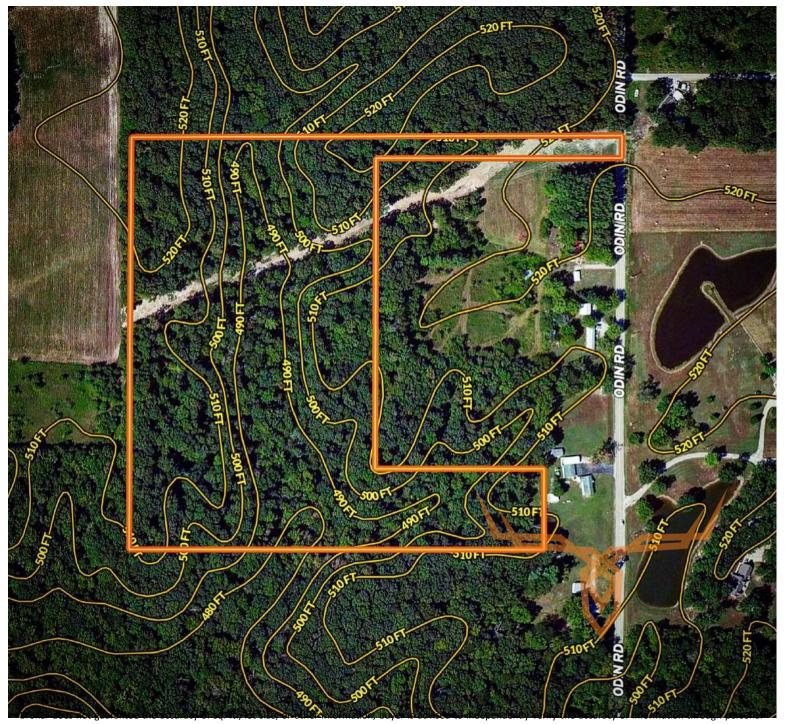

20 +/- Rolling Acres with Mature Timber and Creek for Sale - Marion County Illinois

www.TrophyPA.com · (855) 573.5263 · leads@trophypa.com

**PROPERTY ADDRESS:** 2669 Odin Rd. Odin, IL 62870

## **PROPERTY DESCRIPTION:**

This is a great 20 +/- acres with rolling Oak ridges that would be perfect to possibly build a private home or cabin on. This 20 acres hunts bigger because of the way it lays. There are a lot of nice White Oaks scattered around the property that could be harvested for a decent return. You could clear a couple of the oak flats and put a food plot or 2. I also like how this property lays right in the middle of a big block of timber with some ag around it. This property is full of deer and turkeys. The seller passed a 155" 10 pt. in 2018 at 10 yards!

Creek on property

PRICE: \$72,000 ACRES: 20 COUNTY: Marion

**PRESENTED BY:** 