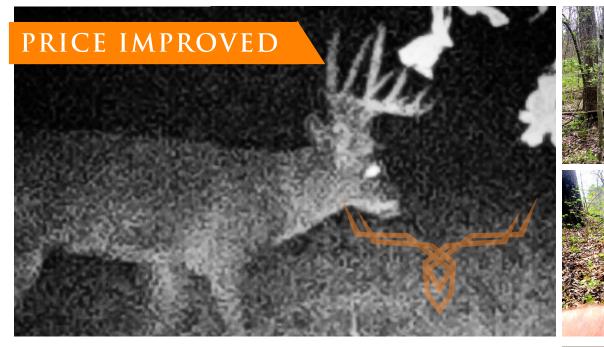

## **PROPERTY DESCRIPTION:**

This is a great 20 +/- acres with rolling Oak ridges that would be perfect to possibly build a private home or cabin on. This 20 acres hunts bigger because of the way it lays. There are a lot of nice White Oaks scattered around the property that could be harvested for a decent return. You could clear a couple of the oak flats and put a food plot or 2. I also like how this property lays right in the middle of a big block of timber with some ag around it. This property is full of deer and turkeys. The seller passed a 155" 10 pt. in 2018 at 10 yards!