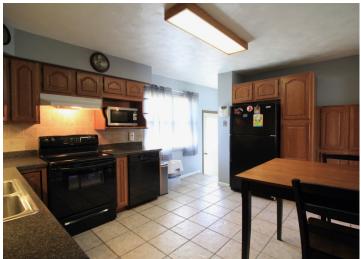

### **PROPERTY DESCRIPTION:**

This charming home is located in a wonderful South County neighborhood with big trees and well-maintained homes and yards. The main floor offers a large living room, dining room, updated eat-in kitchen, 2 bedrooms and 1 bath. The dining room could easily be converted into a 3rd bedroom. Lots of natural light fills the freshly painted main rooms. All hardwood and ceramic tile flooring on the main level. The finished lower level provides additional living space with family room, wet bar, office, bathroom, laundry, storage and mechanical. You'll love the big backyard that's fully fenced and summer entertaining on the large patio. There's also a convenient extra parking pad tucked alongside the attached garage.