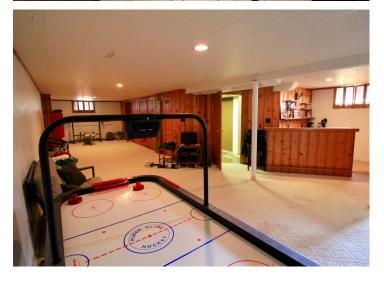

### **PROPERTY DESCRIPTION:**

This charming home is located in a wonderful South County neighborhood with big trees and well-maintained homes and yards. The main floor offers a large living room, dining room, updated eat-in kitchen, 2 bedrooms and 1 bath. The dining room could easily be converted into a 3rd bedroom. Lots of natural light fills the freshly painted main rooms. All hardwood and ceramic tile flooring on the main level. The finished lower level provides additional living space with family room, wet bar, office, bathroom, laundry, storage and mechanical. You'll love the big backyard that's fully fenced and summer entertaining on the large patio. There's also a convenient extra parking pad tucked alongside the attached garage.