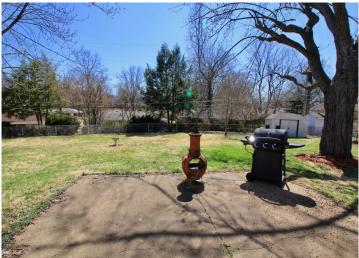

### **PROPERTY DESCRIPTION:**

This charming home is located in a wonderful South County neighborhood with big trees and well-maintained homes and yards. The main floor offers a large living room, dining room, updated eat-in kitchen, 2 bedrooms and 1 bath. The dining room could easily be converted into a 3rd bedroom. Lots of natural light fills the freshly painted main rooms. All hardwood and ceramic tile flooring on the main level. The finished lower level provides additional living space with family room, wet bar, office, bathroom, laundry, storage and mechanical. You'll love the big backyard that's fully fenced and summer entertaining on the large patio. There's also a convenient extra parking pad tucked alongside the attached garage.

Great location! Close to shopping, schools, churches and dining. Easy access to I-55 and I-270.

**PRICE:** \$149,900

SCHOOLS DIST: Mehlville TAXES: \$1,498 TAX YEAR: 2018 HOA FEES: N/A

- Nicely fully-fenced backyard with patio
- Wonderful neighborhood
- Easy access to I-55 & I-270