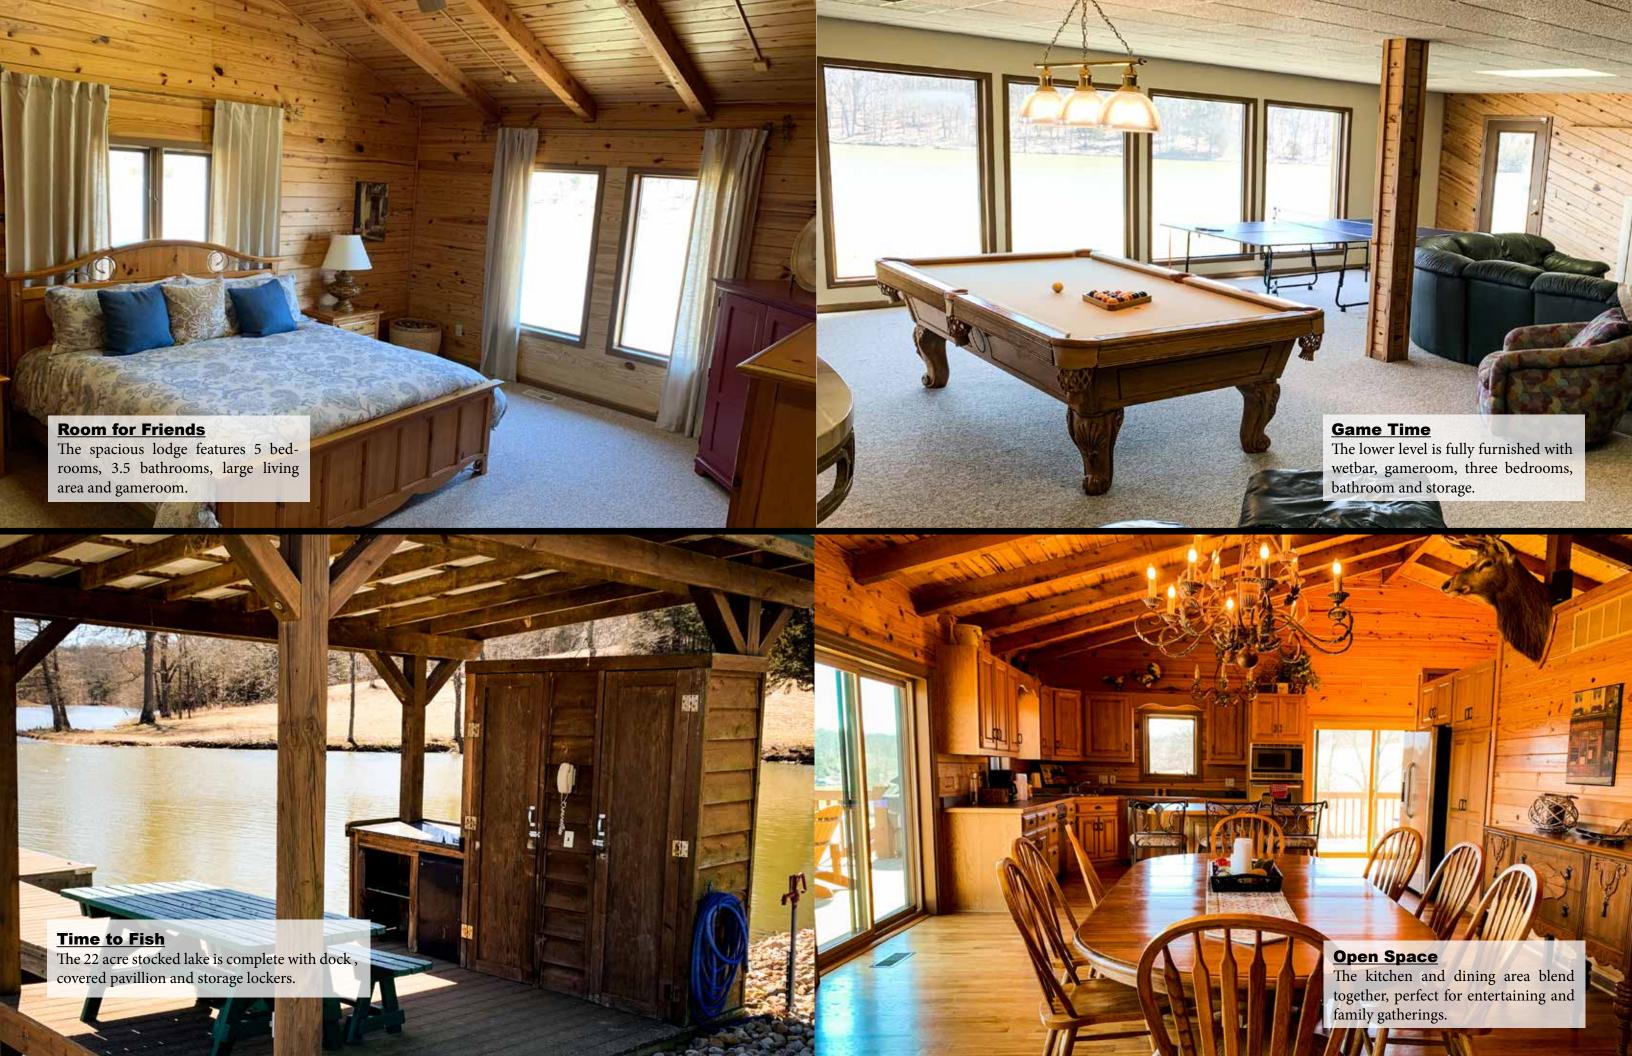

## **Recreational / Fishing**

Tucked away in Eastern Gasconade County you'll find this stunning lodge overlooking a 22-acre stocked lake, perfect for a family retreat or secluded country home.

The property features a 5 bedroom, 3.5 bathroom lodge complete with two fireplaces, game room, wet bar, open kitchen / dining area and spectacular view from the spacious deck. The lower level of the lodge offers a garage for storing atvs, water sports equipment and fishing gear.

A composite dock is a stone's throw from the south side of the lodge with a covered pavillion and storage lockers for fishing gear and lake toys.

The rustic barn currently houses a pair of tractors, lawn mowing equipment and a variety of tools. There is ample space to store your equpiment and gear you will need on this amazing farm.

## **Key Features**

- 180.7 Surveyed Acres
- 22 Acre Stocked Lake
- Secluded Location
- 3,600 SQFT Lodge
- 5 Bedroom 3.5 Bathrooms
- Finished lower level with game room and wet bar.
- Rustic Barn with concrete floor
- Deep wells on property
- Good Hunting with Deer and Turkey
- 33 +/- acres open with food plot opportunities and hay production.
- · Large neighboring tracts.