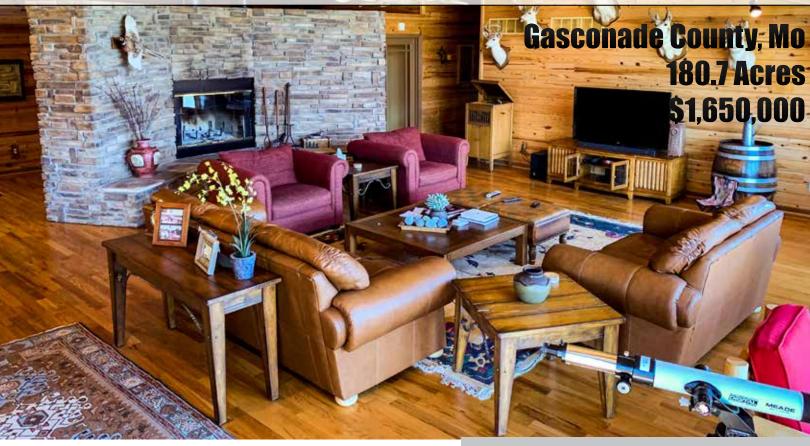

## **Recreational / Fishing**

Tucked away in Eastern Gasconade County you'll find this stunning lodge overlooking a 22-acre stocked lake, perfect for a family retreat or secluded country home.

The property features a 5 bedroom, 3.5 bathroom lodge complete with two fireplaces, game room, wet bar, open kitchen / dining area and spectacular view from the spacious deck. The lower level of the lodge offers a garage for storing atvs, water sports equipment and fishing gear.