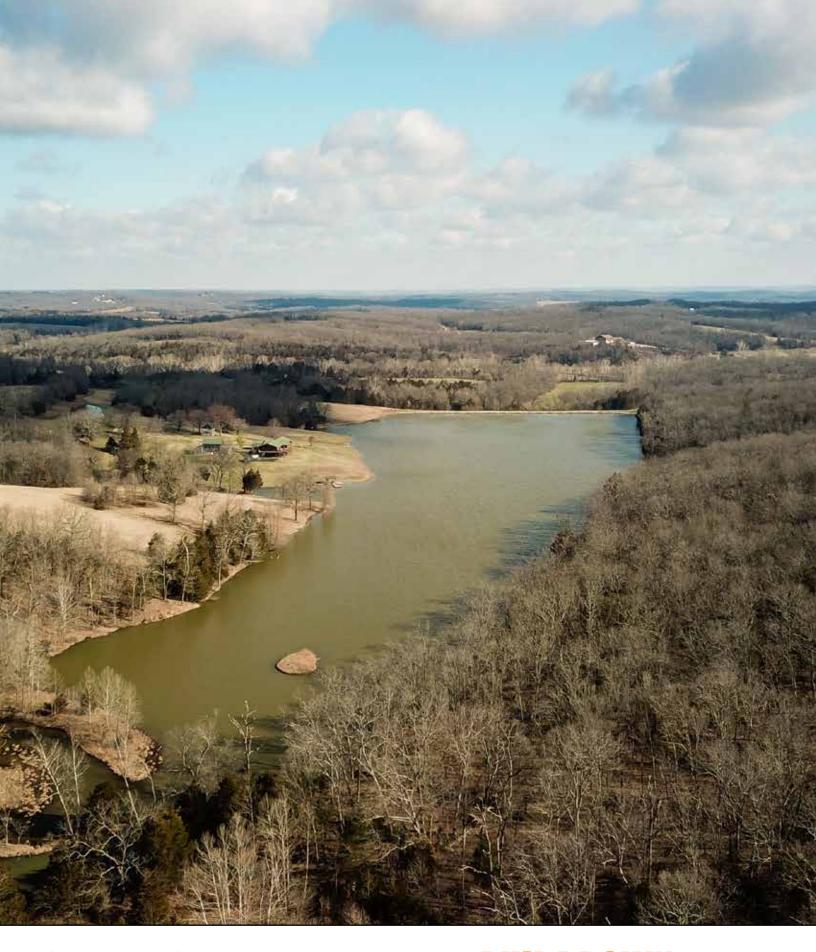

## **Recreational / Fishing**

Tucked away in Eastern Gasconade County you'll find this stunning lodge overlooking a 22-acre stocked lake, perfect for a family retreat or secluded country home.

The property features a 5 bedroom, 3.5 bathroom lodge complete with two fireplaces, game room, wet bar, open kitchen / dining area and spectacular view from the spacious deck. The lower level of the lodge offers a garage for storing atvs, water sports equipment and fishing gear.

## **Key Features**

- 180.7 Surveyed Acres
- 22 Acre Stocked Lake
- Secluded Location
- 3,600 SQFT Lodge
- 5 Bedroom 3.5 Bathrooms
- Finished lower level with game room and wet bar.
- Rustic Barn with concrete floor
- Deep wells on property
- Good Hunting with Deer and Turkey
- 33 +/- acres open with food plot opportunities and hay production.
- · Large neighboring tracts.