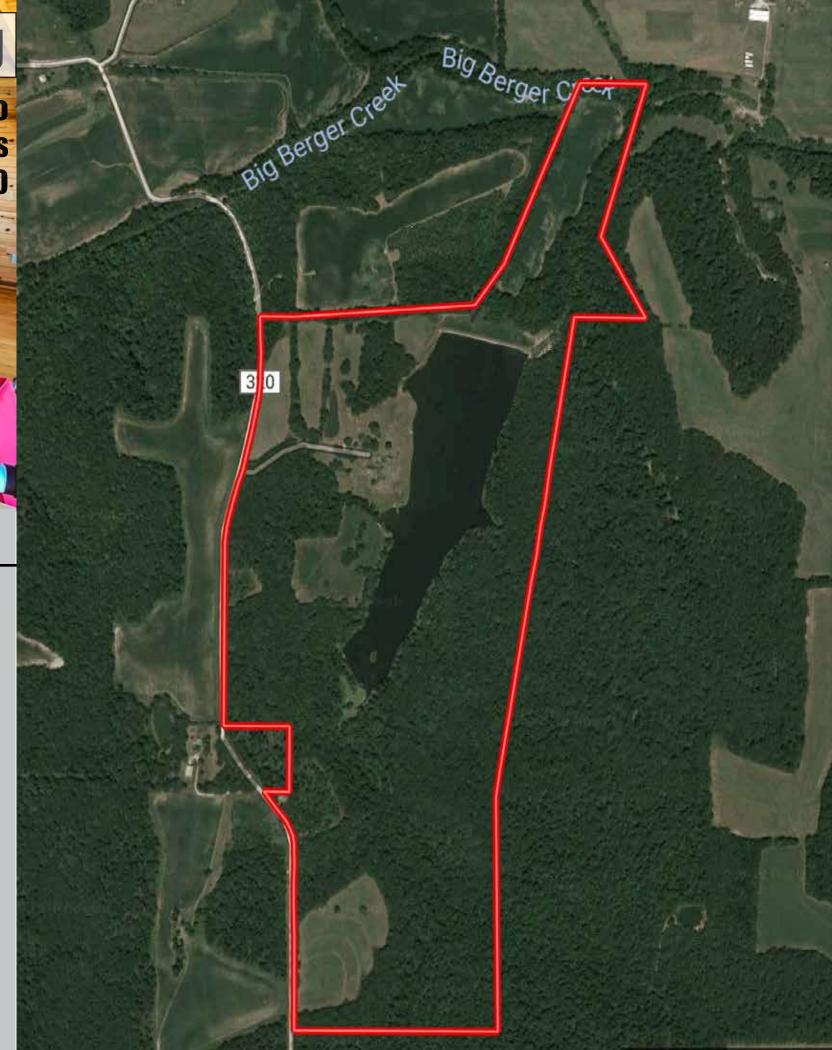

## **Key Features**

- 180.7 Surveyed Acres
- 22 Acre Stocked Lake
- Secluded Location
- 3,600 SQFT Lodge
- 5 Bedroom 3.5 Bathrooms
- Finished lower level with game room and wet bar.
- Rustic Barn with concrete floor
- Deep wells on property
- Good Hunting with Deer and Turkey
- 33 +/- acres open with food plot opportunities and hay production.
- · Large neighboring tracts.