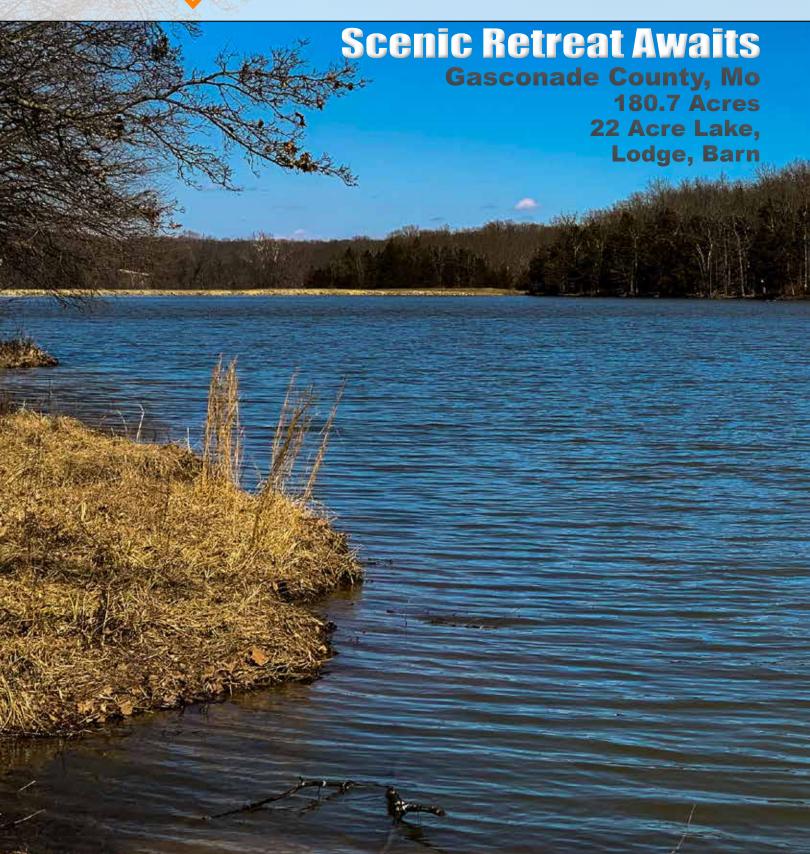

## **Recreational / Fishing**

Tucked away in Eastern Gasconade County you'll find this stunning lodge overlooking a 22-acre stocked lake, perfect for a family retreat or secluded country home.

The property features a 5 bedroom, 3.5 bathroom lodge complete with two fireplaces, game room, wet bar, open kitchen / dining area and spectacular view from the spacious deck. The lower level of the lodge offers a garage for storing atvs, water sports equipment and fishing gear.

## **Key Features**

- 180.7 Surveyed Acres
- 22 Acre Stocked Lake
- Secluded Location
- 3,600 SQFT Lodge
- 5 Bedroom 3.5 Bathrooms
- Finished lower level with game room and wet bar.
- Rustic Barn with concrete floor
- Deep wells on property
- Good Hunting with Deer and Turkey
- 33 +/- acres open with food plot opportunities and hay production.
- · Large neighboring tracts.