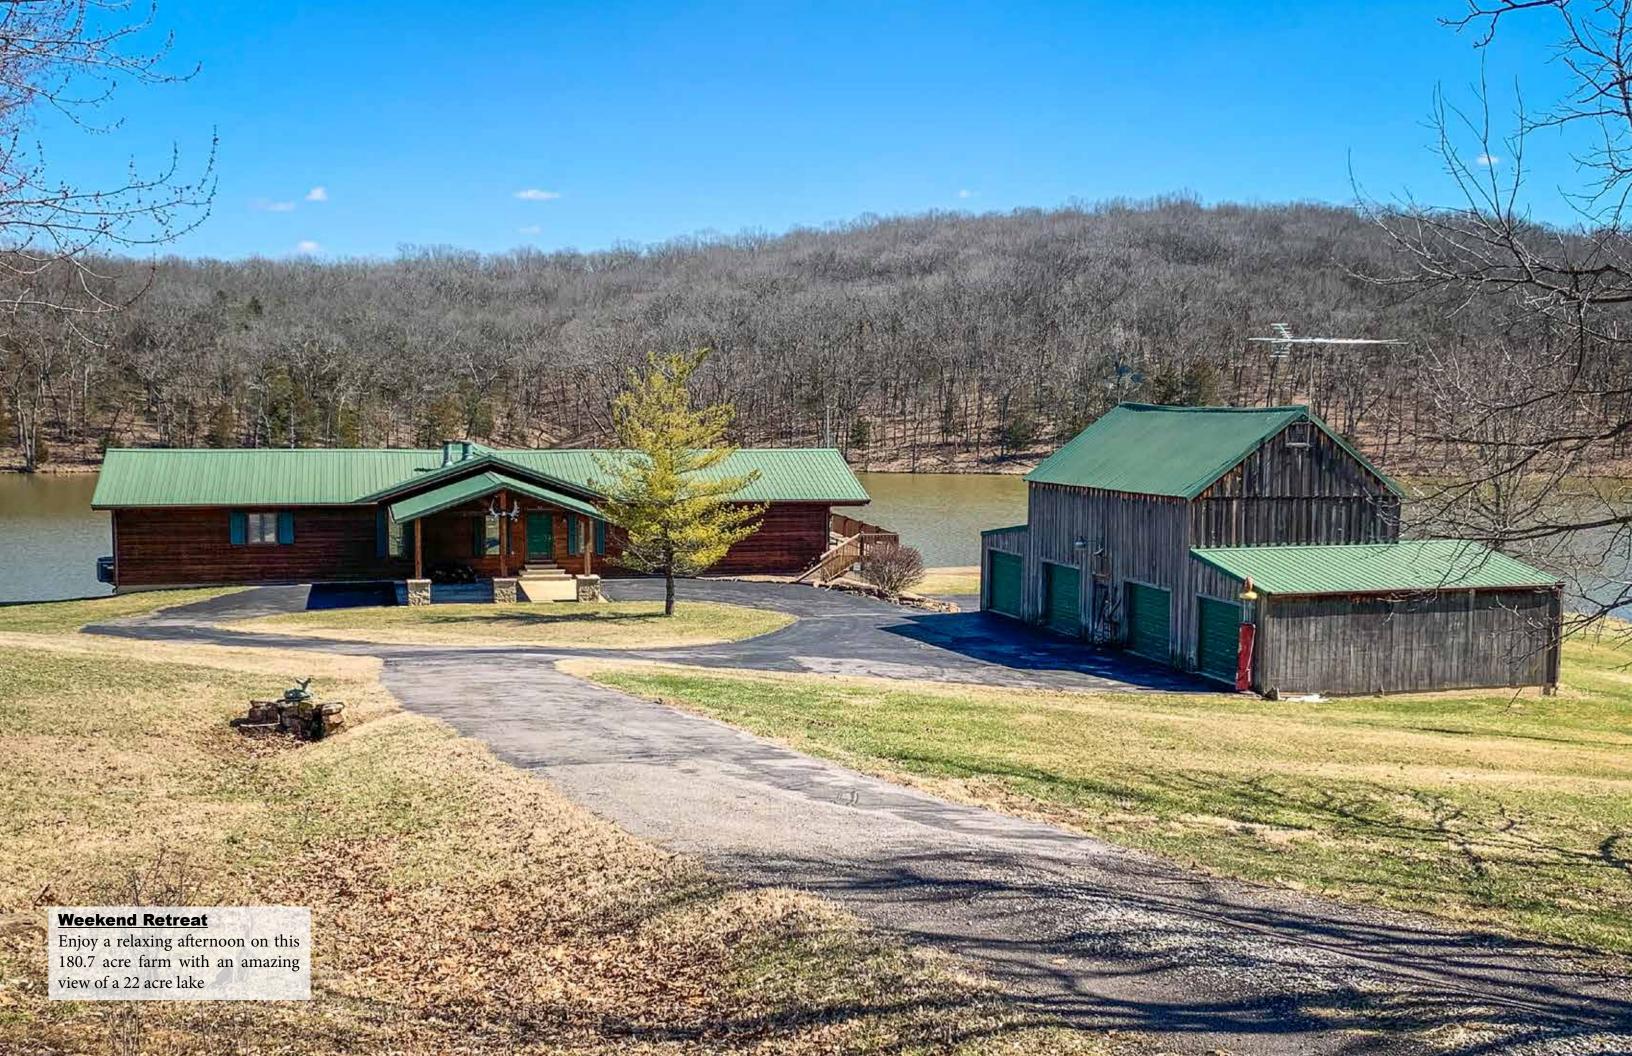

## **Recreational / Fishing**

Tucked away in Eastern Gasconade County you'll find this stunning lodge overlooking a 22-acre stocked lake, perfect for a family retreat or secluded country home.

The property features a 5 bedroom, 3.5 bathroom lodge complete with two fireplaces, game room, wet bar, open kitchen / dining area and spectacular view from the spacious deck. The lower level of the lodge offers a garage for storing atvs, water sports equipment and fishing gear.

A composite dock is a stone's throw from the south side of the lodge with a covered pavillion and storage lockers for fishing gear and lake toys.

The rustic barn currently houses a pair of tractors, lawn mowing equipment and a variety of tools. There is ample space to store your equpiment and gear you will need on this amazing farm.

## **Key Features**

- 180.7 Surveyed Acres
- 22 Acre Stocked Lake
- Secluded Location
- 3,600 SQFT Lodge
- 5 Bedroom 3.5 Bathrooms
- Finished lower level with game room and wet bar.
- Rustic Barn with concrete floor
- Deep wells on property
- Good Hunting with Deer and Turkey
- 33 +/- acres open with food plot opportunities and hay production.
- · Large neighboring tracts.