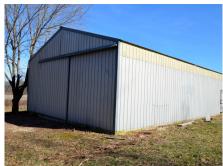

#### PROPERTY DESCRIPTION:

Here is the year around outdoorsman's paradise. Located just an hour from St. Louis, with blacktop road right to the property entrance. Unlock the gate to your own year around paradise. There are over 1,000 feet of frontage on the Meramec River. The river is wide and slow moving in this area. There are 50 acres of tillable bottom ground along the river for crop income. This farm also features 140 acres of mature timber for quality deer & turkey hunting. There is also a 30x50 drive-thru pole barn and a couple miscellaneous storage sheds. An ideal spot for year-round activity.