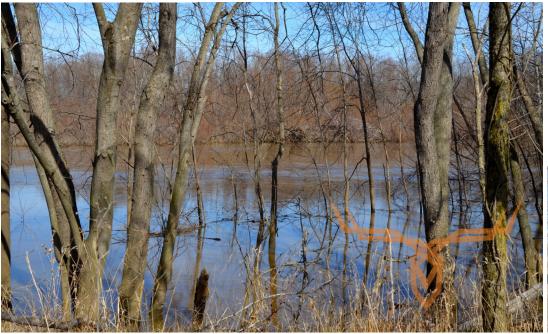

#### PROPERTY DESCRIPTION:

Here is the year around outdoorsman's paradise. Located just an hour from St. Louis, with blacktop road right to the property entrance. Unlock the gate to your own year around paradise. There are over 1,000 feet of frontage on the Meramec River. The river is wide and slow moving in this area. There are 50 acres of tillable bottom ground along the river for crop income. This farm also features 140 acres of mature timber for quality deer & turkey hunting. There is also a 30x50 drive-thru pole barn and a couple miscellaneous storage sheds. An ideal spot for year-round activity.