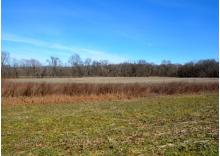

### **PROPERTY HIGHLIGHTS:**

- 196.3 Surveyed acres
- Over 1,000+ feet of Meramec River frontage
- 50 acres of tillable bottom ground for return income
- Gated entrance

#### PROPERTY DESCRIPTION:

Here is the year around outdoorsman's paradise. Located just an hour from St. Louis, with blacktop road right to the property entrance. Unlock the gate to your own year around paradise. There are over 1,000 feet of frontage on the Meramec River. The river is wide and slow moving in this area. There are 50 acres of tillable bottom ground along the river for crop income. This farm also features 140 acres of mature timber for quality deer & turkey hunting. There is also a 30x50 drive-thru pole barn and a couple miscellaneous storage sheds. An ideal spot for year-round activity.