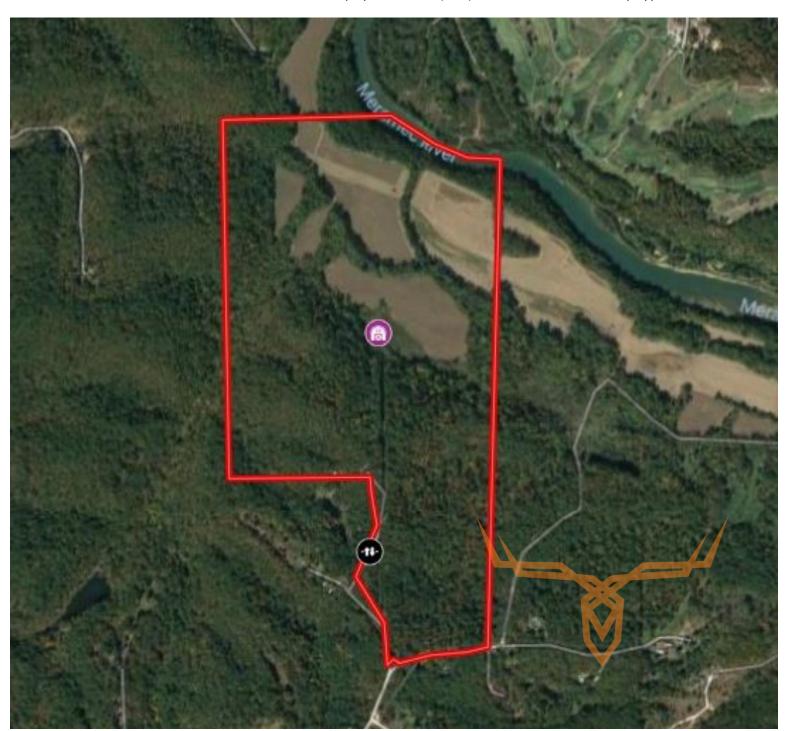

### **PROPERTY HIGHLIGHTS:**

- 196.3 Surveyed acres
- Over 1,000+ feet of Meramec River frontage
- 50 acres of tillable bottom ground for return income
- Gated entrance

#### PROPERTY DESCRIPTION:

Here is the year around outdoorsman's paradise. Located just an hour from St. Louis, with blacktop road right to the property entrance. Unlock the gate to your own year around paradise. There are over 1,000 feet of frontage on the Meramec River. The river is wide and slow moving in this area. There are 50 acres of tillable bottom ground along the river for crop income. This farm also features 140 acres of mature timber for quality deer & turkey hunting. There is also a 30x50 drive-thru pole barn and a couple miscellaneous storage sheds. An ideal spot for year-round activity.