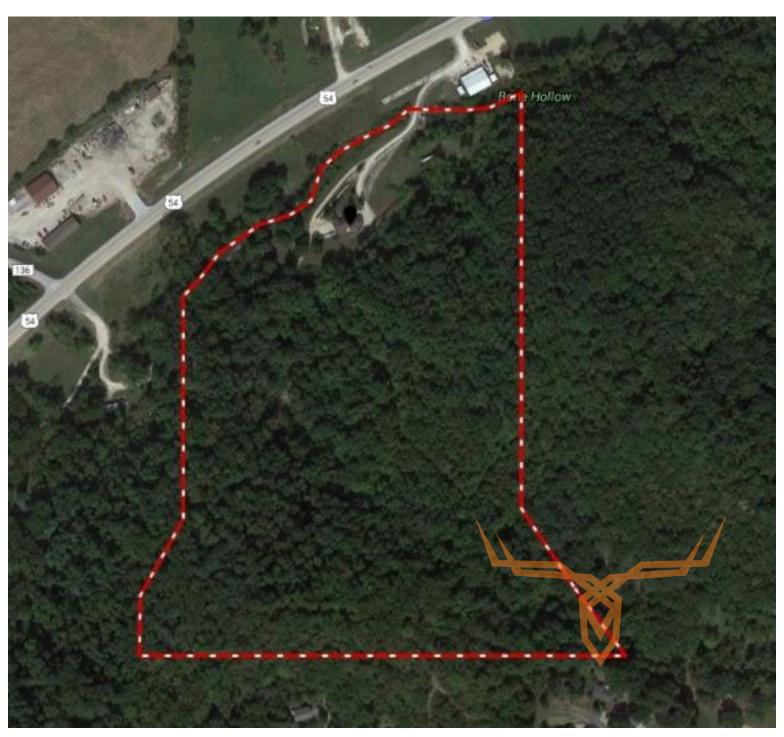

## Single Family Home and/or Recreational Property for Sale

Trophy Properties and Auction • 855.573.5263 • leads@trophypa.com

PROPERTY ADDRESS: 21585 Hwy 54 Louisiana, MO 63353

PRICE: \$250,000 ACRES: 35.83 COUNTY: Pike

The 30 plus acres of timber is loaded with oak trees, has a small wildlife watering pond, trails throughout for great access. Deer and turkey are harvested on this property every year. If you are looking for a weekend getaway or a place to live with hunting in your back yard, this is 35.83 acres is the perfect place.

- 30 +/- acres of timber with trails throughout
- Wildlife watering pond
- Good deer & turkey hunting

**PRESENTED BY:** 