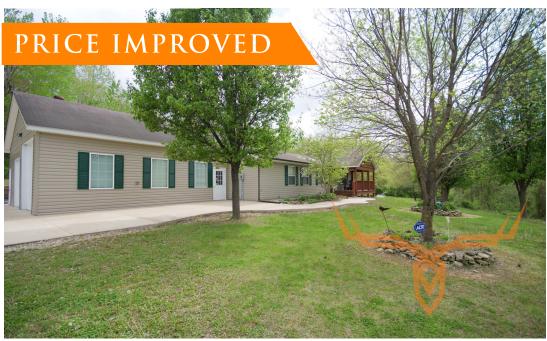

## Single Family Home and/or Recreational Property for Sale

Trophy Properties and Auction • 855.573.5263 • leads@trophypa.com

PROPERTY ADDRESS: 21585 Hwy 54 Louisiana, MO 63353

PRICE: \$250,000 ACRES: 35.83 COUNTY: Pike

### **PROPERTY DESCRIPTION:**

This 3,024 sq. foot home for sale in Pike County, Missouri has a beautiful wooded 35.83 surveyed acre lot which has good deer and turkey hunting. The main floor has 3 bedrooms, 2 full bath, central vac, sky lights, vaulted ceilings, and washer dryer hookups. The finished walkout basement has a kitchen, living room, full bath, three bonus rooms, washer dryer hookups, and its own private access.

### **PROPERTY HIGHLIGHTS:**

- 35.83 surveyed acres
- 3 bed, 3 bath home with finished walk-out lower level with separate entrance
- Covered front porch and patio in back
- Oversized 2 garage
- Vaulted ceilings, central vac and sky lights
- Washer dryer hookups on both levels
- Alarm system