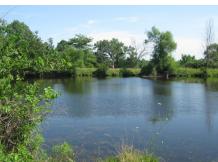

## PROPERTY DESCRIPTION:

154 surveyed acres of rolling northern Missouri beauty! The farm is a great mix of pasture, timber fence lines, cedar stand, and hardwood. There is a high ridge running east/west in the middle of the property providing a high vantage of the surrounding acreage. The property provides great water access for wildlife or livestock with 2 stock ponds and an additional 3/4 acre pond that has a concrete waterer at the base of the dam. There is a 20x30 cattle barn, 20x40 equipment barn, and an older 500 bushel grain bin used for tool storage. Electric and county water are at the blacktop and county gravel, so pull from the shortest distance for your needs. Surrounded by larger farms and great access, this place has everything you need for hunters and ranchers alike.