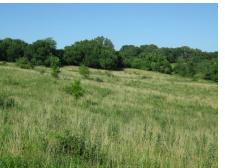

## PROPERTY DESCRIPTION:

154 surveyed acres of rolling northern Missouri beauty! The farm is a great mix of pasture, timber fence lines, cedar stand, and hardwood. There is a high ridge running east/west in the middle of the property providing a high vantage of the surrounding acreage. The property provides great water access for wildlife or livestock with 2 stock ponds and an additional 3/4 acre pond that has a concrete waterer at the base of the dam. There is a 20x30 cattle barn, 20x40 equipment barn, and an older 500 bushel grain bin used for tool storage. Electric and county water are at the blacktop and county gravel, so pull from the shortest distance for your needs. Surrounded by larger farms and great access, this place has everything you need for hunters and ranchers alike.