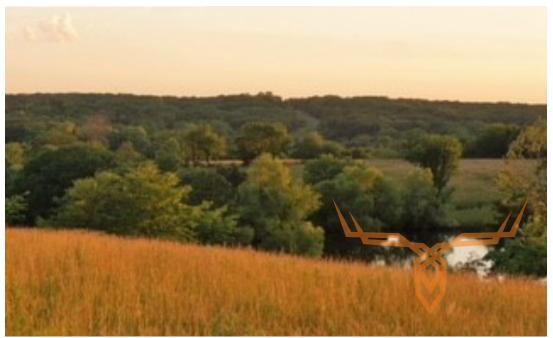

## PROPERTY DESCRIPTION:

154 surveyed acres of rolling northern Missouri beauty! The farm is a great mix of pasture, timber fence lines, cedar stand, and hardwood. There is a high ridge running east/west in the middle of the property providing a high vantage of the surrounding acreage. The property provides great water access for wildlife or livestock with 2 stock ponds and an additional 3/4 acre pond that has a concrete waterer at the base of the dam. There is a 20x30 cattle barn, 20x40 equipment barn, and an older 500 bushel grain bin used for tool storage. Electric and county water are at the blacktop and county gravel, so pull from the shortest distance for your needs. Surrounded by larger farms and great access, this place has everything you need for hunters and ranchers alike.