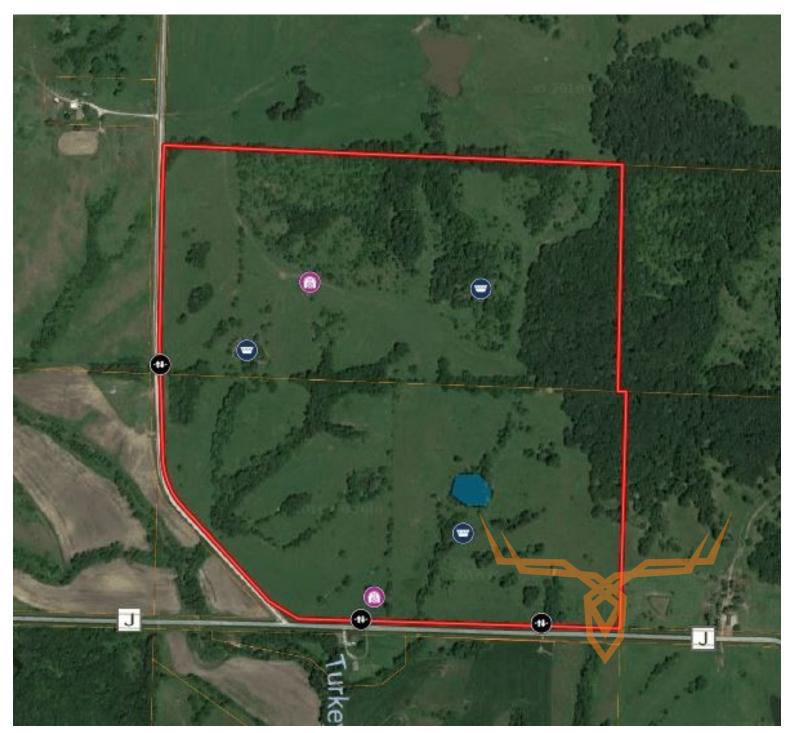

### **PROPERTY HIGHLIGHTS:**

- 154 Surveyed Acres in Elmer, MO
- Great mix of pasture, timber, and dense cover
- Water for wildlife or livestock in each section of the property
- Multiple buildings for storing equipment
- Great access with state blacktop and county gravel
- Electric and public water along each road

## PROPERTY DESCRIPTION:

154 surveyed acres of rolling northern Missouri beauty! The farm is a great mix of pasture, timber fence lines, cedar stand, and hardwood. There is a high ridge running east/west in the middle of the property providing a high vantage of the surrounding acreage. The property provides great water access for wildlife or livestock with 2 stock ponds and an additional 3/4 acre pond that has a concrete waterer at the base of the dam. There is a 20x30 cattle barn, 20x40 equipment barn, and an older 500 bushel grain bin used for tool storage. Electric and county water are at the blacktop and county gravel, so pull from the shortest distance for your needs. Surrounded by larger farms and great access, this place has everything you need for hunters and ranchers alike.