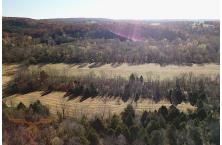

## **AUCTION DESCRIPTION:**

As our family has grown and spread out over the years we have decided to sell the 258+/- acres that have been in our family since the 1960's at Internet Only Auction.

258+/- acres of flat to gently rolling woods and open land with approximately 3/4 of a mile of frontage on the Big River. The farm will be offered in 5 tracts with 3 having Big River access. The farm is located just 9.5 miles west of De Soto and an easy drive from the St. Louis metro area. If you're an outdoor enthusiast or looking for a location to build a new home be sure to check this farm out.

<u>Tract 3:</u> 26+/- acres of woods and open land with approximately 1/4 of a mile of frontage on the Big River. Accessed by way of Cedar Hollow Road.

<u>Tract 4:</u> 76+/- acres of gently rolling to rolling woods and open land offering excellent deer and turkey hunting opportunities and other outdoor activities. Accessed by way of Cedar Hollow Road.

<u>Tract 5:</u> 77+/- acres of gently rolling to rolling woods and open land offering excellent deer and turkey hunting opportunities and other outdoor activities. Accessed by way of Cedar Hollow Road.