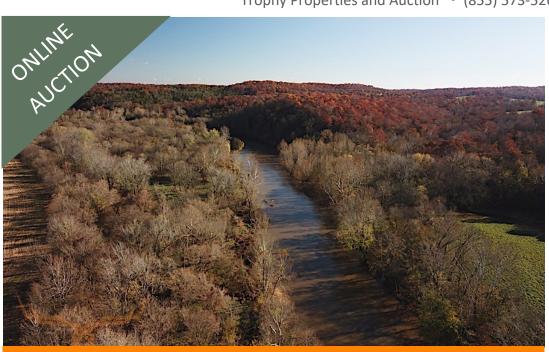

## **AUCTION DESCRIPTION:**

As our family has grown and spread out over the years we have decided to sell the 258+/- acres that have been in our family since the 1960's at Internet Only Auction.

258+/- acres of flat to gently rolling woods and open land with approximately 3/4 of a mile of frontage on the Big River. The farm will be offered in 5 tracts with 3 having Big River access. The farm is located just 9.5 miles west of De Soto and an easy drive from the St. Louis metro area. If you're an outdoor enthusiast or looking for a location to build a new home be sure to check this farm out.