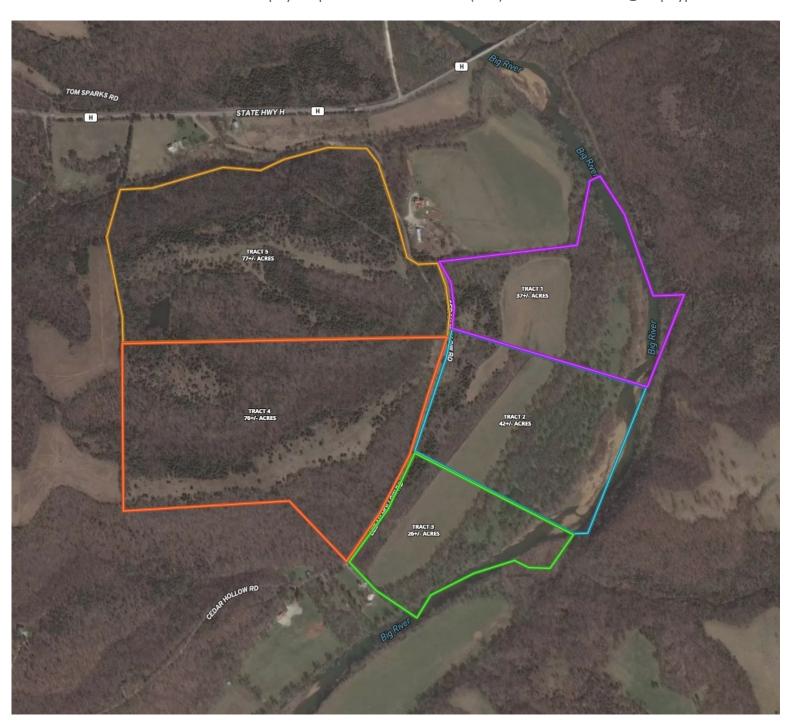

## **AUCTION DESCRIPTION:**

As our family has grown and spread out over the years we have decided to sell the 258+/- acres that have been in our family since the 1960's at Internet Only Auction.

258+/- acres of flat to gently rolling woods and open land with approximately 3/4 of a mile of frontage on the Big River. The farm will be offered in 5 tracts with 3 having Big River access. The farm is located just 9.5 miles west of De Soto and an easy drive from the St. Louis metro area. If you're an outdoor enthusiast or looking for a location to build a new home be sure to check this farm out.

<u>Tract 1:</u> 37+/- acres of woods and open land with approximately 3/10 of a mile of frontage on the Big River. Accessed by way of Cedar Hollow Road.

<u>Tract 2:</u> 42+/- acres of woods and open land with approximately 1/4 of a mile of frontage on the Big River. Accessed by way of Cedar Hollow Road.

<u>Tract 3:</u> 26+/- acres of woods and open land with approximately 1/4 of a mile of frontage on the Big River. Accessed by way of Cedar Hollow Road.

<u>Tract 4:</u> 76+/- acres of gently rolling to rolling woods and open land offering excellent deer and turkey hunting opportunities and other outdoor activities. Accessed by way of Cedar Hollow Road.

<u>Tract 5:</u> 77+/- acres of gently rolling to rolling woods and open land offering excellent deer and turkey hunting opportunities and other outdoor activities. Accessed by way of Cedar Hollow Road.