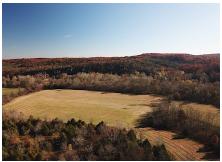

## **AUCTION DESCRIPTION:**

As our family has grown and spread out over the years we have decided to sell the 258+/- acres that have been in our family since the 1960's at Internet Only Auction.

258+/- acres of flat to gently rolling woods and open land with approximately 3/4 of a mile of frontage on the Big River. The farm will be offered in 5 tracts with 3 having Big River access. The farm is located just 9.5 miles west of De Soto and an easy drive from the St. Louis metro area. If you're an outdoor enthusiast or looking for a location to build a new home be sure to check this farm out.

<u>Tract 3:</u> 26+/- acres of woods and open land with approximately 1/4 of a mile of frontage on the Big River. Accessed by way of Cedar Hollow Road.

<u>Tract 4:</u> 76+/- acres of gently rolling to rolling woods and open land offering excellent deer and turkey hunting opportunities and other outdoor activities. Accessed by way of Cedar Hollow Road.

<u>Tract 5:</u> 77+/- acres of gently rolling to rolling woods and open land offering excellent deer and turkey hunting opportunities and other outdoor activities. Accessed by way of Cedar Hollow Road.