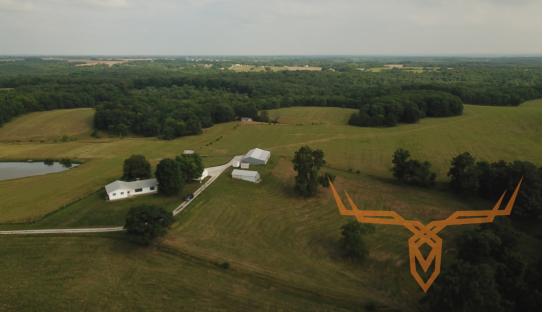

# 167.08 Acre Missouri Hunting Land with Country Home/Lodge for Sale

www.TrophyPA.com • 855.573.5263 • leads@trophypa.com

PRICE: \$885,524

ACRES: 167.08 COUNTY: Lincoln

**PROPERTY ADDRESS:** 498 White Wildlife Rd. Silex, MO 63377

## **PROPERTY DESCRIPTION:**

Located at the end of a dead end road on 167.08 acres is a 3BR, 1.5 Bath ranch home (being sold as/is) with an unfinished walkout basement. The home was built in 1966 and is clean as a pin. Some of the features include hardwood floors, a see through fireplace, an eat in-kitchen, formal dining area, and a large living room. The home is all electric, central air, with individually controlled baseboard heaters in each room. Well and septic. There is a 3 bay heated shop, and several outbuildings.

The land has a nice mix of timber and pasture, with up to 36 acres that could be planted in crops next year. With the property positioned between White Memorial Wildlife Area, and Logan Conservation Area the property is teeming with wildlife.