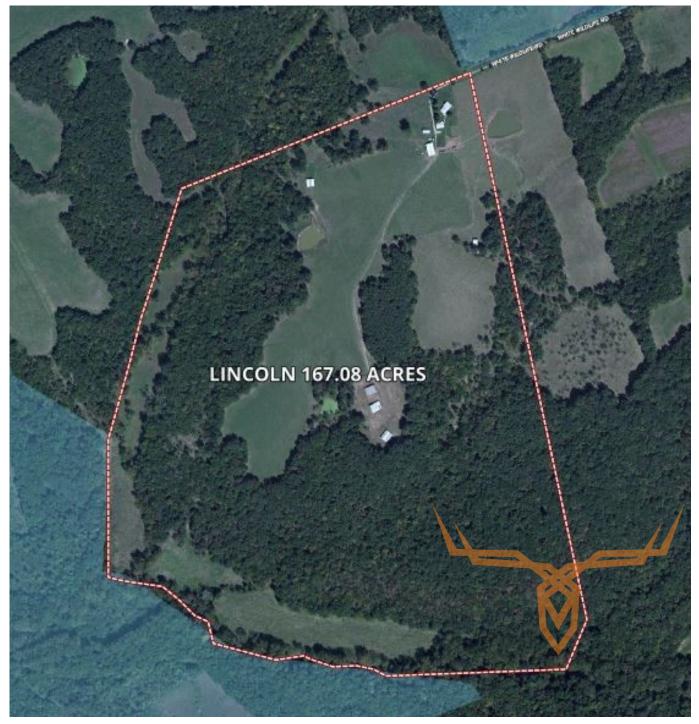

# 167.08 Acre Missouri Hunting Land with Country Home/Lodge for Sale

www.TrophyPA.com • 855.573.5263 • leads@trophypa.com

PRICE: \$885,524

ACRES: 167.08 COUNTY: Lincoln

**PROPERTY ADDRESS:** 498 White Wildlife Rd. Silex, MO 63377

The land has a nice mix of timber and pasture, with up to 36 acres that could be planted in crops next year. With the property positioned between White Memorial Wildlife Area, and Logan Conservation Area the property is teeming with wildlife.

Additional acreage is available.

#### **PROPERTY HIGHLIGHTS:**

- 167.08 surveyed acres
- Silex R1 School District
- Nice mix of timber, pasture, and up to 36 acres of potential tillable
- Older 3BR, 1.5 BA ranch home (being sold as/is) that is in excellent shape
- Detached 3 bay heated shop and several outbuildings
- Excellent hunting