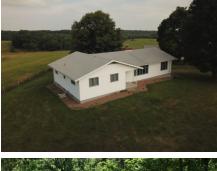

## **PROPERTY DESCRIPTION:**

Located at the end of a dead end road on 167.08 acres is a 3BR, 1.5 Bath ranch home (being sold as/is) with an unfinished walkout basement. The home was built in 1966 and is clean as a pin. Some of the features include hardwood floors, a see through fireplace, an eat in-kitchen, formal dining area, and a large living room. The home is all electric, central air, with individually controlled baseboard heaters in each room. Well and septic. There is a 3 bay heated shop, and several outbuildings.