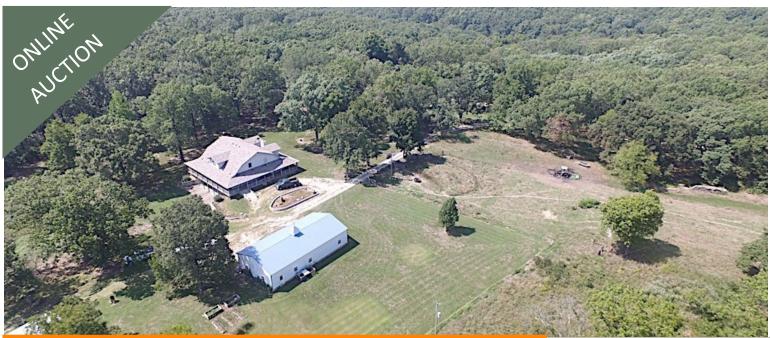

### **PROPERTY DESCRIPTION:**

These 167+/- wooded acres and home are conveniently located on State Highway A just 14 miles North of Iberia and 10 miles East of Tuscumbia. The mature woods lining the .5 mile lane back to the country home makes for a park like setting. If you're looking for country living and or a tract of land with big timber be sure to check this one out.

<u>Tract 1:</u> 31+/- acres of wooded and pastureland including a great country home built in 1994 (Per Assessor sheet) with wrap around porch and partially finished walk-out lower level with bathroom. The main floor, 2,354 sq ft of living space, consists of two full kitchens, two bedrooms, and baths, one Jacuzzi tub room, and fireplace. The upper level is one large finished open area with safe room and bathroom. Assessors card shows 4,002 sq ft of total living area. Also on this tract of land is a 30x60 utility shed built in 2007, 13x47 pole barn, 10x12 pole barn, 16x11 pole barn and 18x16 shed. All dimensions per county assessors sheet.