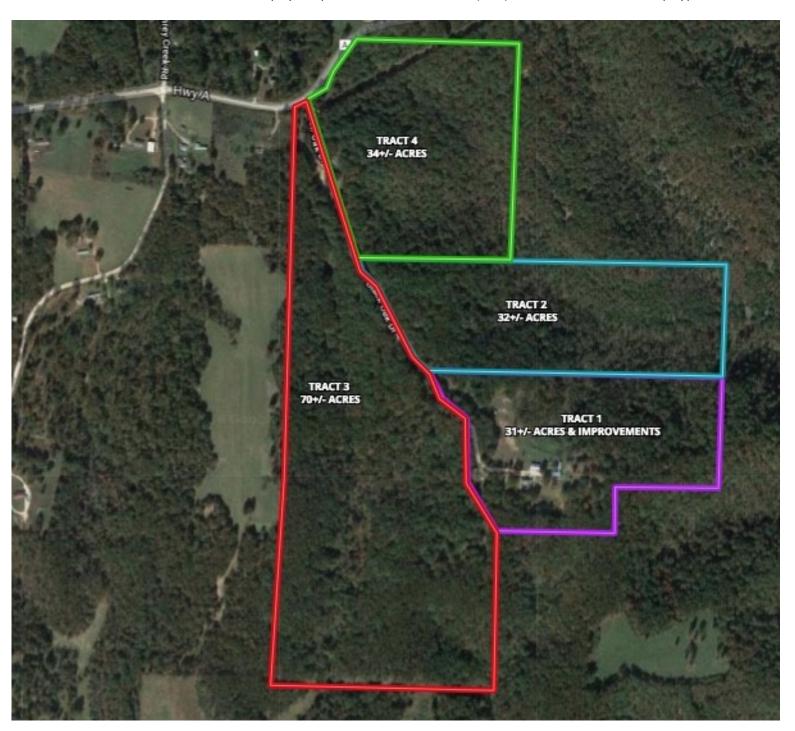

<u>Tract 1:</u> 31+/- acres of wooded and pastureland including a great country home built in 1994 (Per Assessor sheet) with wrap around porch and partially finished walk-out lower level with bathroom. The main floor, 2,354 sq ft of living space, consists of two full kitchens, two bedrooms, and baths, one Jacuzzi tub room, and fireplace. The upper level is one large finished open area with safe room and bathroom. Assessors card shows 4,002 sq ft of total living area. Also on this tract of land is a 30x60 utility shed built in 2007, 13x47 pole barn, 10x12 pole barn, 16x11 pole barn and 18x16 shed. All dimensions per county assessors sheet.

<u>Tract 2:</u> 32+/- acres of rolling to gently rolling woods. Great tract of land for new construction with good hunting and excellent timber value.

<u>Tract 3:</u> 70+/- acres of rolling to gently rolling woods. Great tract of land for new construction with good hunting and excellent timber value.

<u>Tract 4:</u> 34+/- acres of rolling to gently rolling woods. Great tract of land for new construction with good hunting and excellent timber value.