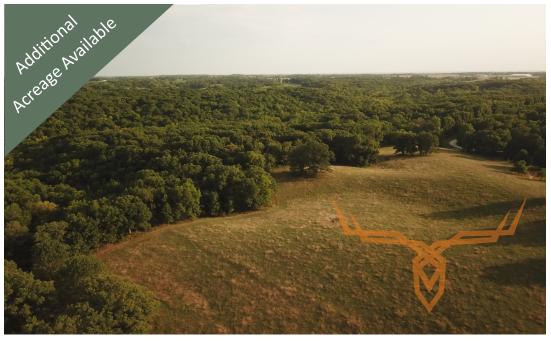

#### PROPERTY DESCRIPTION:

A 20 +/- acres of Missouri land for sale in Lincoln County that would be an excellent home site. Property consists of a small pond, 9 +/- acres of pasture, and 11 +/- acres of timber. Additional acreage is available.

#### **PROPERTY HIGHLIGHTS:**

- 20 +/- acres in Lincoln County, MO
- Over 1,000 feet of Road Frontage on Leo Hardy Road
- 9 acres open pasture
- 11 acres timber

- .6 acre pond
- Final price to be per surveyed acre
- Additional acreage available