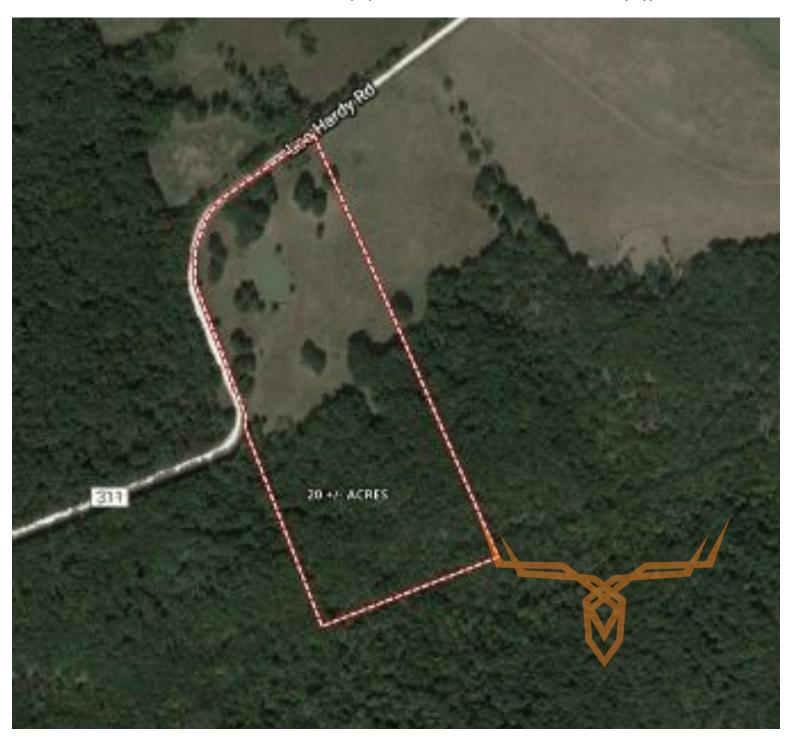

#### PROPERTY ADDRESS:

00 Leo Hardy Road Eolia, MO 63344

#### PROPERTY DESCRIPTION:

A 20 +/- acres of Missouri land for sale in Lincoln County that would be an excellent home site. Property consists of a small pond, 9 +/- acres of pasture, and 11 +/- acres of timber. Additional acreage is available.

#### **PROPERTY HIGHLIGHTS:**

- 20 +/- acres in Lincoln County, MO
- Over 1,000 feet of Road Frontage on Leo Hardy Road
- 9 acres open pasture
- 11 acres timber

- .6 acre pond
- Final price to be per surveyed acre
- Additional acreage available