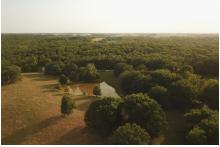

#### PROPERTY DESCRIPTION:

A 20 +/- acres of Missouri land for sale in Lincoln County that would be an excellent home site. Property consists of a small pond, 9 +/- acres of pasture, and 11 +/- acres of timber. Additional acreage is available.

#### **PROPERTY HIGHLIGHTS:**

- 20 +/- acres in Lincoln County, MO
- Over 1,000 feet of Road Frontage on Leo Hardy Road
- 9 acres open pasture
- 11 acres timber

- .6 acre pond
- Final price to be per surveyed acre
- Additional acreage available