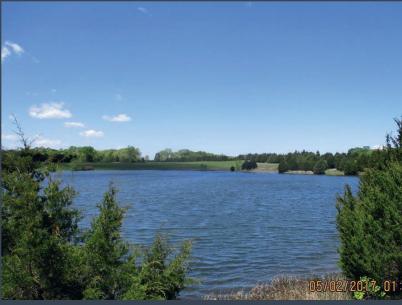

## TROPHY PROPERTIES AND AUCTION

289 South Highway 19 New Florence MO 63363

199 Wooded Acres60 Tillable Acres

289 acres! Once in a lifetime! 8 acre lake that is 50+ ft deep, and two additional ponds for fishing. 289 acres (M/L) for fun and future development. This is a rare find. Old Victorian farm house needs to be torn down. Great hunting for deer, turkey and geese. New gravel road through property.

## THE PROPERTY

This Amazing 289 acres is perfect for a private residence, family compound, or recreational property. There are 199 acres with white tail deer for hunting. 30 acres of pasture for horses, and 60 acres of tillable land that can be a source of income. There is also an 8 acre lake that is 50 feet deep, perfect for fishing.