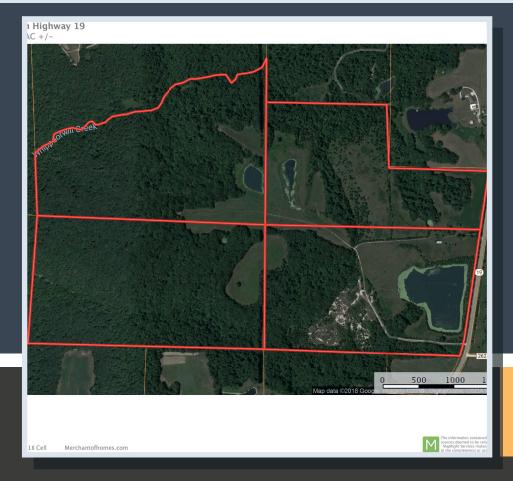

## TROPHY PROPERTIES AND AUCTION

289 South Highway 19 New Florence MO 63363

199 Wooded Acres60 Tillable Acres

289 acres! Once in a lifetime! 8 acre lake that is 50+ ft deep, and two additional ponds for fishing. 289 acres (M/L) for fun and future development. This is a rare find. Old Victorian farm house needs to be torn down. Great hunting for deer, turkey and geese. New gravel road through property.

## THE PROPERTY

This Amazing 289 acres is perfect for a private residence, family compound, or recreational property. There are 199 acres with white tail deer for hunting. 30 acres of pasture for horses, and 60 acres of tillable land that can be a source of income. There is also an 8 acre lake that is 50 feet deep, perfect for fishing.