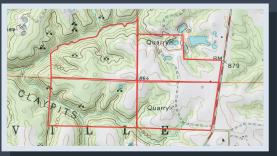

## TROPHY PROPERTIES AND AUCTION

289 South Highway 19 New Florence MO 63363

199 Wooded Acres60 Tillable Acres

289 acres! Once in a lifetime! 8 acre lake that is 50+ ft deep, and two additional ponds for fishing. 289 acres (M/L) for fun and future development. This is a rare find. Old Victorian farm house needs to be torn down. Great hunting for deer, turkey and geese. New gravel road through property.

## THE PROPERTY

This Amazing 289 acres is perfect for a private residence, family compound, or recreational property. There are 199 acres with white tail deer for hunting. 30 acres of pasture for horses, and 60 acres of tillable land that can be a source of income. There is also an 8 acre lake that is 50 feet deep, perfect for fishing.