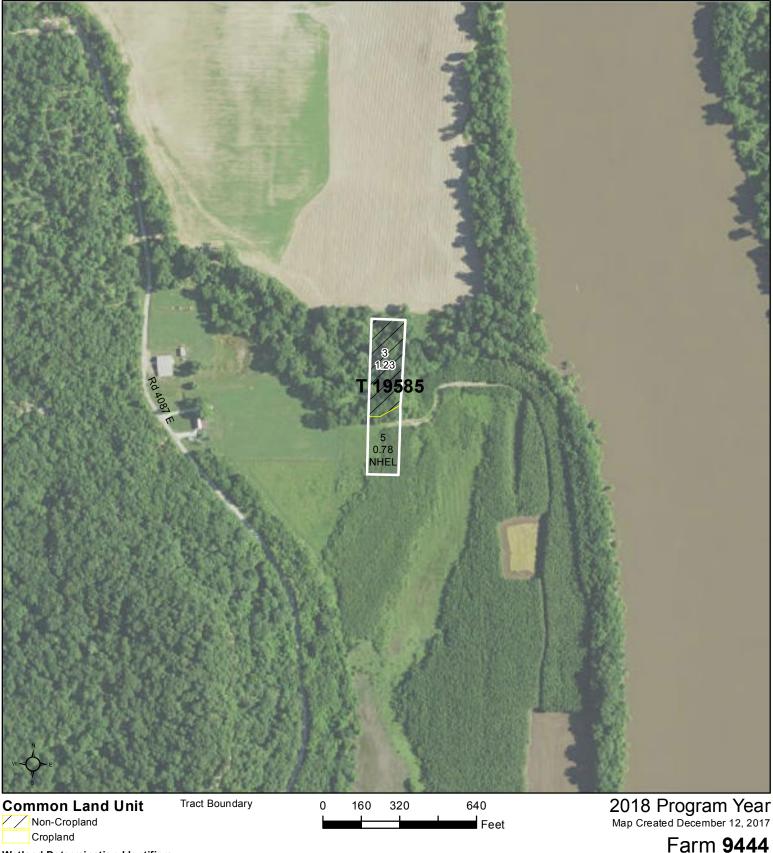

## Tract Cropland Total: 0.78 acres

Tract 19585

United States Department of Agriculture (USDA) Farm Service Agency (FSA) maps are for FSA Program administration only. This map does not represent a legal survey or reflect actual ownership; rather it depicts the information provided directly from the producer and/or National Agricultural Imagery Program (NAIP) imagery. The producer accepts the data 'as is' and assumes all risks associated with its use. USDA-FSA assumes no responsibility for actual or consequential damage incurred as a result of any user's reliance on this data outside FSA Programs. Wetland identifiers do not represent the size, shape, or specific determination of the area. Refer to your original determination (CPA-026 and attached maps) for exact boundaries and determinations or contact USDA Natural Resources Conservation Service (NRCS).

Wetland Determination Identifiers

- Restricted Use
- Limited Restrictions
- Exempt from Conservation
- Compliance Provisions