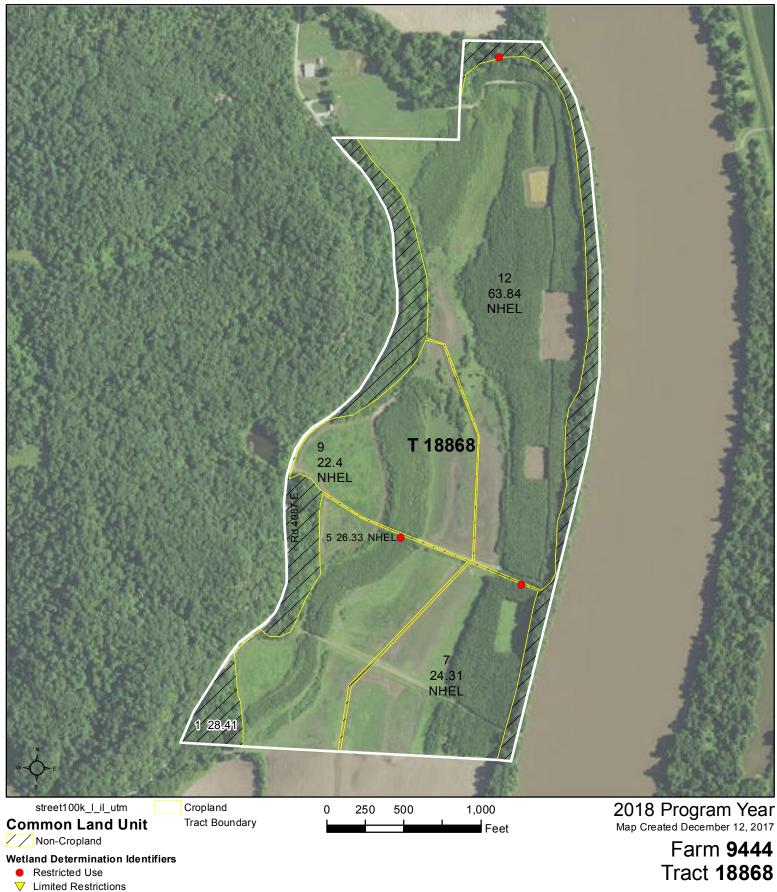

## Tract Cropland Total: 136.88 acres

United States Department of Agriculture (USDA) Farm Service Agency (FSA) maps are for FSA Program administration only. This map does not represent a legal survey or reflect actual ownership; rather it depicts the information provided directly from the producer and/or National Agricultural Imagery Program (NAIP) imagery. The producer accepts the data 'as is' and assumes all risks associated with its use. USDA-FSA assumes no responsibility for actual or consequential damage incurred as a result of any user's reliance on this data outside FSA Programs. Wetland identifiers do not represent the size, shape, or specific determination of the area. Refer to your original determination (CPA-026 and attached maps) for exact boundaries and determinations or contact USDA Natural Resources Conservation Service (NRCS).

Wetland Determination Identifiers

- Restricted Use
- Limited Restrictions
- Exempt from Conservation
- Compliance Provisions