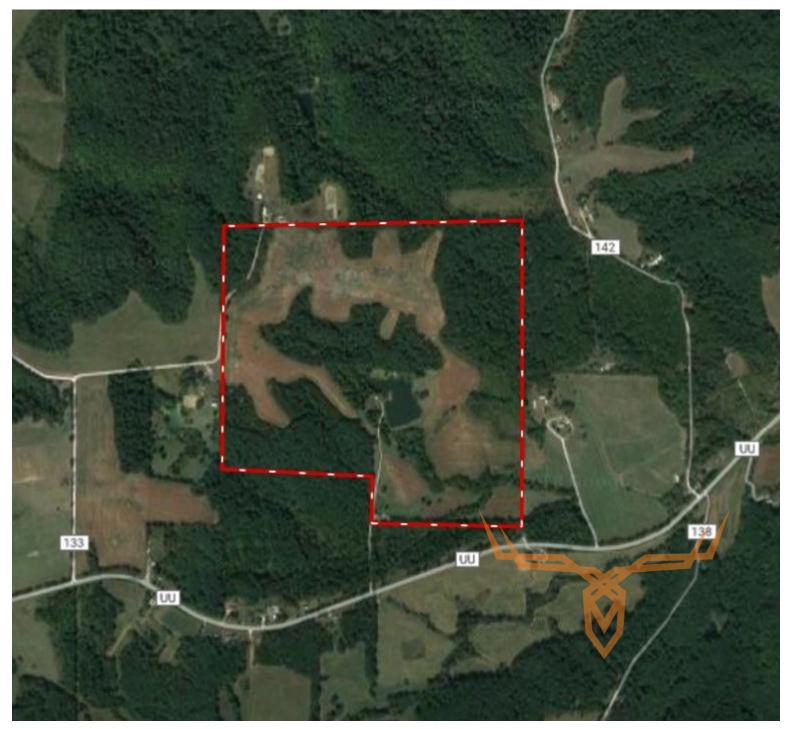

## 153 +/- Acres - Pike County, Missouri Lake, Tillable Income & Excellent Hunting

Real Estate

www.TrophyPA.com · 855.573.5263 · leads@trophypa.com

PRICE: \$649,000

**ACRES: 153** 

**COUNTY:** Pike

**PROPERTY ADDRESS:** 15790 Hwy UU Bowling Green, MO 63334

### **PROPERTY DESCRIPTION:**

153 +/- acres in Pike County MO with a 3 bedroom, 3 bathroom home and your own custom built 3 acre stocked lake.

The lake was custom designed with various depths and structure to provide some incredible fishing for you and your guests. There is a small island in the lake with a bridge to provide access to all of the fishing hot spots.

There are currently 50 +/- acres of tillable in production providing an annual income. Several other small areas can be planted in food plots.

This property has been managed for trophy deer hunting for years, and the area is known for producing large bucks. When the day is done you can retire to a very comfortable lodge complete with two fireplaces, a finished lower level that includes a game room, a covered front porch, and a great view off the back deck.

### **PROPERTY HIGHLIGHTS:**

- 153 +/- acres in Pike County MO
- 2.75 acre stocked lake with island, covered pavilion & boat house
- Income producing tillable ground
- Excellent hunting

- 3 bedroom, 3 bath home/lodge with finished lower level
- Two fireplaces
- 90 minute from St. Louis