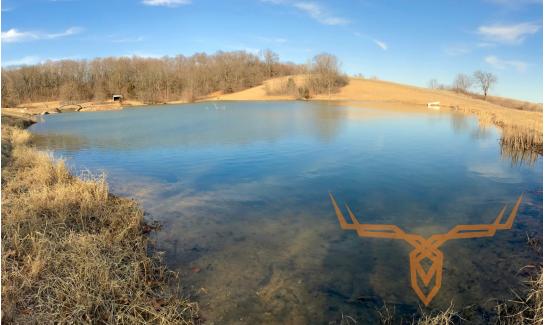

### **PROPERTY DESCRIPTION:**

153 +/- acres in Pike County MO with a 3 bedroom, 3 bathroom home and your own custom built 3 acre stocked lake.

The lake was custom designed with various depths and structure to provide some incredible fishing for you and your guests. There is a small island in the lake with a bridge to provide access to all of the fishing hot spots.

There are currently 50 +/- acres of tillable in production providing an annual income. Several other small areas can be planted in food plots.

This property has been managed for trophy deer hunting for years, and the area is known for producing large bucks. When the day is done you can retire to a very comfortable lodge complete with two fireplaces, a finished lower level that includes a game room, a covered front porch, and a great view off the back deck.

### **PROPERTY HIGHLIGHTS:**

- 153 +/- acres in Pike County MO
- 2.75 acre stocked lake with island, covered pavilion & boat house
- Income producing tillable ground
- Excellent hunting

- 3 bedroom, 3 bath home/lodge with finished lower level
- Two fireplaces
- 90 minute from St. Louis