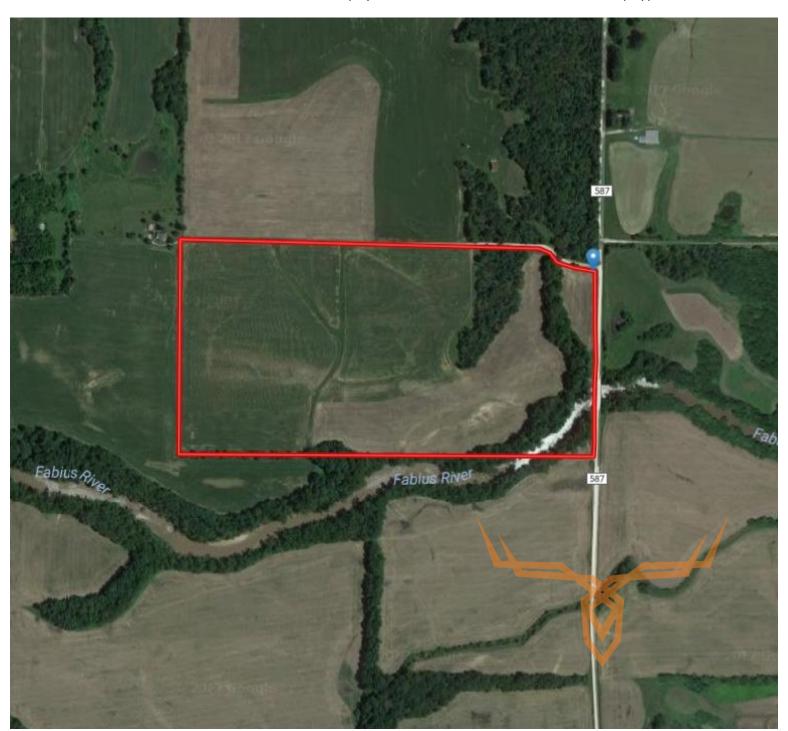

## **PROPERTY DESCRIPTION:**

These 69.9 surveyed acres are conveniently located just north of Maywood in southeastern Lewis County. Farm Service Agency figures 59 acres of highly productive tillable land, .2 acres of CRP paying \$23 and expiring 9/30/2021 with the balance in woods and water.

The Middle Fabius River runs along the southern border of the farm giving you access for fishing, canoeing, kayaking and other recreational activities.

# **PROPERTY HIGHLIGHTS:**

- 69.9 surveyed acres
- 59 acres productive tillable land
- .2 acres CRP paying \$23 expiring in 2021
- Timber & water

- Cash rented for 2018 @ \$200/acre
- Middle Fabius River access for fishing, canoeing and other water recreational activities.