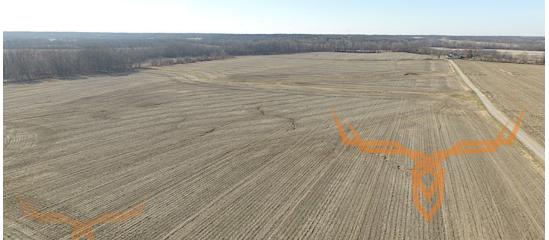

## **PROPERTY DESCRIPTION:**

These 69.9 surveyed acres are conveniently located just north of Maywood in southeastern Lewis County. Farm Service Agency figures 59 acres of highly productive tillable land, .2 acres of CRP paying \$23 and expiring 9/30/2021 with the balance in woods and water.

# **PROPERTY HIGHLIGHTS:**

- 69.9 surveyed acres
- 59 acres productive tillable land
- .2 acres CRP paying \$23 expiring in 2021
- Timber & water

- Cash rented for 2018 @ \$200/acre
- Middle Fabius River access for fishing, canoeing and other water recreational activities.