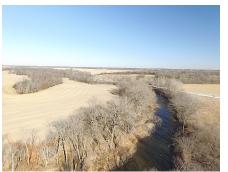

The Middle Fabius River runs along the southern border of the farm giving you access for fishing, canoeing, kayaking and other recreational activities.

# **PROPERTY HIGHLIGHTS:**

- 69.9 surveyed acres
- 59 acres productive tillable land
- .2 acres CRP paying \$23 expiring in 2021
- Timber & water

- Cash rented for 2018 @ \$200/acre
- Middle Fabius River access for fishing, canoeing and other water recreational activities.