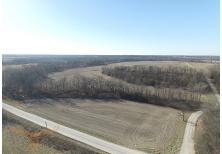

## **PROPERTY DESCRIPTION:**

These 69.9 surveyed acres are conveniently located just north of Maywood in southeastern Lewis County. Farm Service Agency figures 59 acres of highly productive tillable land, .2 acres of CRP paying \$23 and expiring 9/30/2021 with the balance in woods and water.

# **PROPERTY HIGHLIGHTS:**

- 69.9 surveyed acres
- 59 acres productive tillable land
- .2 acres CRP paying \$23 expiring in 2021
- Timber & water

- Cash rented for 2018 @ \$200/acre
- Middle Fabius River access for fishing, canoeing and other water recreational activities.