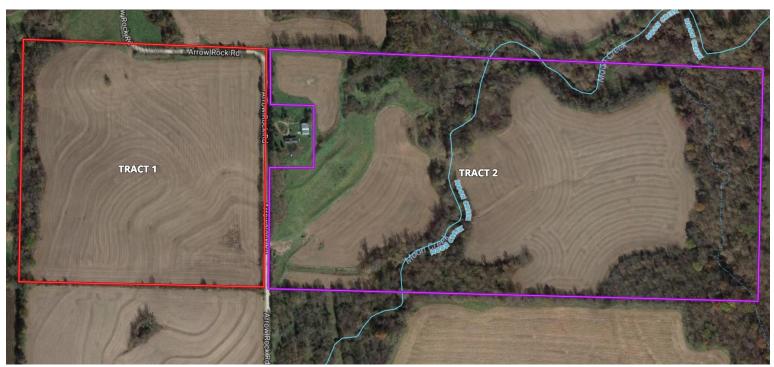

<u>Tract 1</u> - 41.4 surveyed acres with FSA figuring approximately 36.04 acres of gently rolling tillable land. Soils consist of Menfro, Pershing and Winfield silt loams. This nice 90% tillable tract that would be a great addition to any investment portfolio or farm operation. Acres to be adjusted upon completion of survey.

<u>Tract 2</u> - 79.0 surveyed acres with FSA figuring approximately 45.49 acres of gently rolling tillable land. Soils consist of Leslie, Menfro and Winfield silt loams. Balance of farm is woods and Moon Creek. This nice income-producing tract of land with excellent hunting and recreation opportunities would be ideal to add to an investment portfolio or farm operation. Acres to be adjusted upon completion of survey.