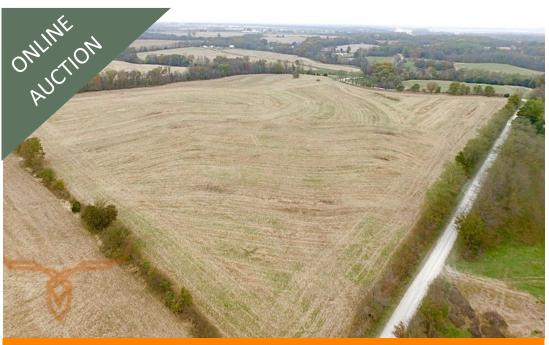

**PROPERTY ADDRESS:** 

8542 Arrow Rock Rd.

Blackwater, MO 65322

ACRES: 120.4 surveyed

acres

**COUNTY:** Cooper

## **PROPERTY DESCRIPTION:**

As we are downsizing we will sell the following 120.4 +/- acres in 2 tracts at Public iAuction. Bidding ends Wednesday, December 20<sup>th</sup> at 10AM.

Bid now at www.TrophyPA.com