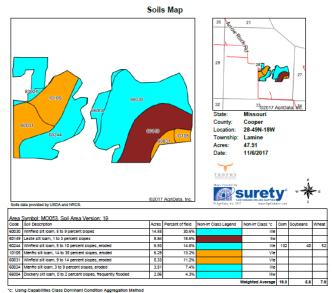

<u>Tract 2</u> - 79.0 surveyed acres with FSA figuring approximately 45.49 acres of gently rolling tillable land. Soils consist of Leslie, Menfro and Winfield silt loams. Balance of farm is woods and Moon Creek. This nice income-producing tract of land with excellent hunting and recreation opportunities would be ideal to add to an investment portfolio or farm operation. Acres to be adjusted upon completion of survey.