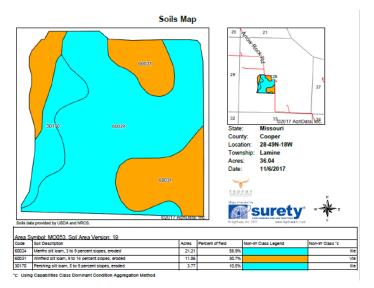

<u>Tract 1</u> - 41.4 surveyed acres with FSA figuring approximately 36.04 acres of gently rolling tillable land. Soils consist of Menfro, Pershing and Winfield silt loams. This nice 90% tillable tract that would be a great addition to any investment portfolio or farm operation. Acres to be adjusted upon completion of survey.