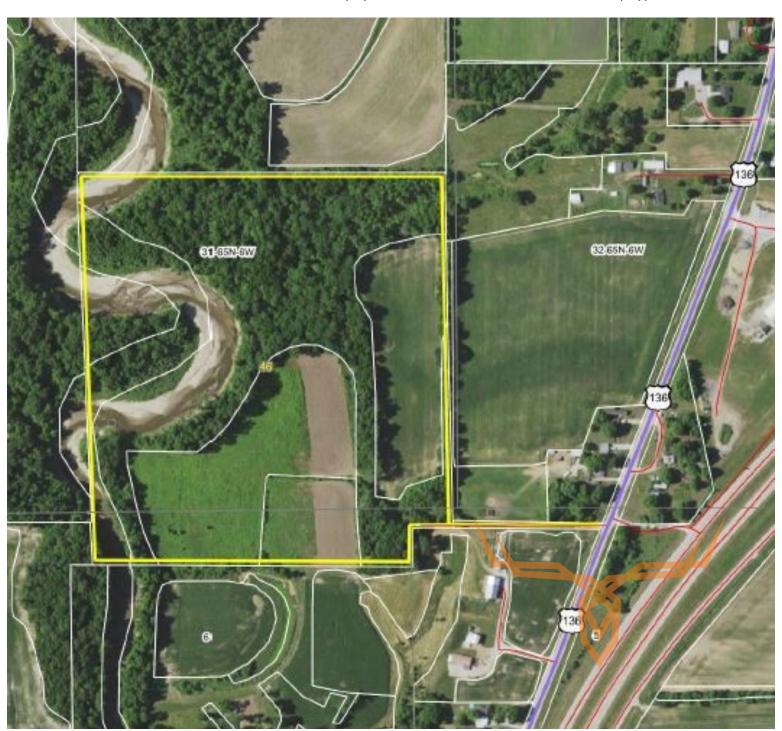

# PROPERTY DESCRIPTION:

46+/- acre combination farm in northeast Missouri is a hunters or outdoor enthusiasts dream. The farm which has Fox River as the border on the west side has 6.2 acres (per FSA) of cropland and 12.2 acres of CRP paying \$106.14 (\$1,295 annually) through September 30, 2021. This Missouri hunting farm is ideally located and easily accessible from highway 27, to highway 136 and then south of Wayland on highway Spur 136. Per Clark County Collector the 2017 real estate taxes are \$71.34.

#### **PROPERTY HIGHLIGHTS:**

- 46 +/- acres
- Combination farm & hunting ground
- Fox River borders west side
- 6.2 +/- acres crop land
- 12.2 +/- acres CRP ground paying \$1,295/yr.
- Easy access from Hwy Spur 136