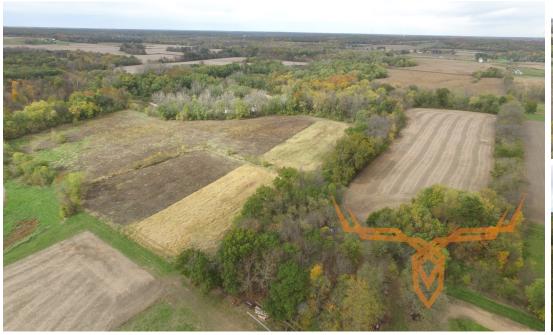

# PROPERTY DESCRIPTION:

46+/- acre combination farm in northeast Missouri is a hunters or outdoor enthusiasts dream. The farm which has Fox River as the border on the west side has 6.2 acres (per FSA) of cropland and 12.2 acres of CRP paying \$106.14 (\$1,295 annually) through September 30, 2021. This Missouri hunting farm is ideally located and easily accessible from highway 27, to highway 136 and then south of Wayland on highway Spur 136. Per Clark County Collector the 2017 real estate taxes are \$71.34.

#### **PROPERTY HIGHLIGHTS:**

- 46 +/- acres
- Combination farm & hunting ground
- Fox River borders west side
- 6.2 +/- acres crop land
- 12.2 +/- acres CRP ground paying \$1,295/yr.
- Easy access from Hwy Spur 136