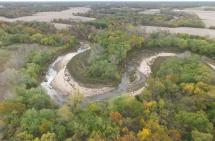

# PROPERTY DESCRIPTION:

46+/- acre combination farm in northeast Missouri is a hunters or outdoor enthusiasts dream. The farm which has Fox River as the border on the west side has 6.2 acres (per FSA) of cropland and 12.2 acres of CRP paying \$106.14 (\$1,295 annually) through September 30, 2021. This Missouri hunting farm is ideally located and easily accessible from highway 27, to highway 136 and then south of Wayland on highway Spur 136. Per Clark County Collector the 2017 real estate taxes are \$71.34.

#### **PROPERTY HIGHLIGHTS:**

- 46 +/- acres
- Combination farm & hunting ground
- Fox River borders west side
- 6.2 +/- acres crop land
- 12.2 +/- acres CRP ground paying \$1,295/yr.
- Easy access from Hwy Spur 136