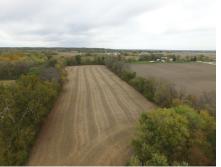

# PROPERTY DESCRIPTION:

46+/- acre combination farm in northeast Missouri is a hunters or outdoor enthusiasts dream. The farm which has Fox River as the border on the west side has 6.2 acres (per FSA) of cropland and 12.2 acres of CRP paying \$106.14 (\$1,295 annually) through September 30, 2021. This Missouri hunting farm is ideally located and easily accessible from highway 27, to highway 136 and then south of Wayland on highway Spur 136. Per Clark County Collector the 2017 real estate taxes are \$71.34.

#### **PROPERTY HIGHLIGHTS:**

- 46 +/- acres
- Combination farm & hunting ground
- Fox River borders west side
- 6.2 +/- acres crop land
- 12.2 +/- acres CRP ground paying \$1,295/yr.
- Easy access from Hwy Spur 136