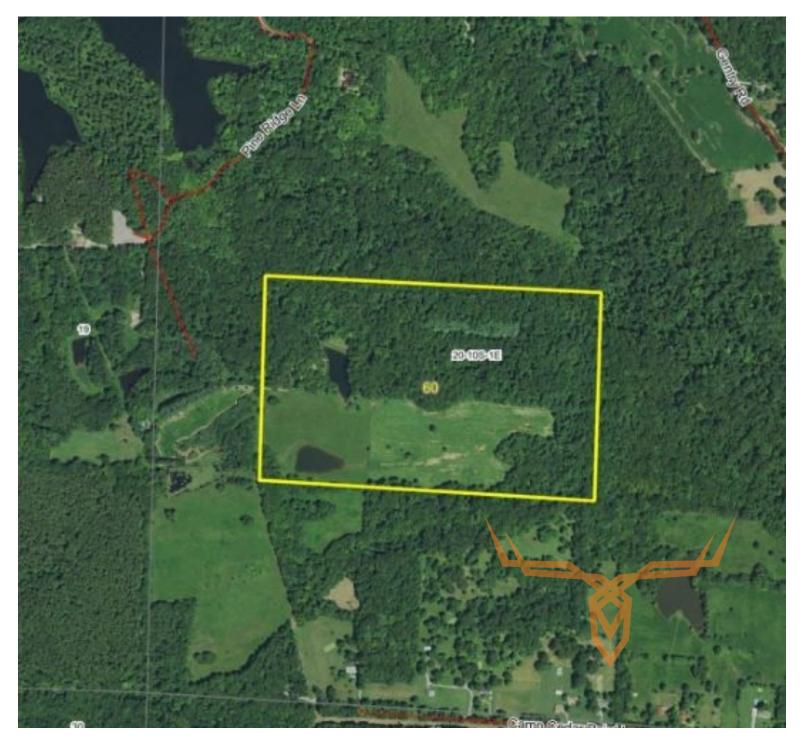

The 60 +/- acres is a mixture of mature timber, pasture, a small orchard, and 2 ponds. Additional hiking, fishing, boating, wildlife viewing and hunting opportunities can be found just minutes away as the property is surrounded by Crab Orchard Wildlife Refuge.

#### **PROPERTY HIGHLIGHTS:**

- 60 +/- acres
- Nestled in between Little Grassy and Devils Kitchen Lake
- 2 bedroom/2 bath custom built log home
- 2286 sq. ft. of finished living space; 1357 sq. ft. finished above ground and 929 sq. ft. finished below
- Enjoy excellent outdoor views from your sun room, covered front porch, and back deck

- Oversized two car garage with space for your boat
- 2 stocked ponds
- Approximately 36 acres of mature forest and 16 acres of pasture
- Fruit tree orchard
- Excellent deer and turkey hunting