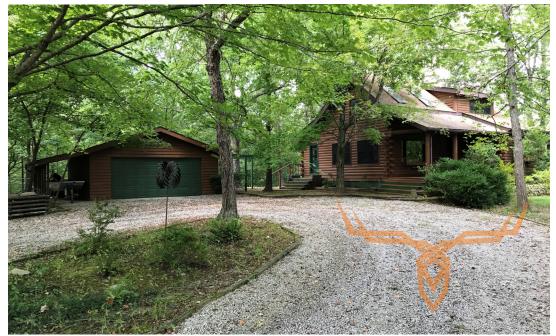

#### **PROPERTY DESCRIPTION:**

PRICE: \$499,900 ACRES: 60 COUNTY: Williamson

This rustic, custom built, log home for sale in Williamson County, Illinois is the perfect private setting for a weekend getaway or full time residence. The main floor has 1 bedroom, 1 full bath, eat in kitchen, a living room with vaulted ceilings and sky lights, and an enclosed sun room. The upstairs loft could be used as a bedroom or study, while the basement has another bathroom and is ideal for additional sleeping quarters or office.

#### **PROPERTY HIGHLIGHTS:**

- 60 +/- acres
- Nestled in between Little Grassy and Devils Kitchen Lake
- 2 bedroom/2 bath custom built log home
- 2286 sq. ft. of finished living space; 1357 sq. ft. finished above ground and 929 sq. ft. finished below
- Enjoy excellent outdoor views from your sun room, covered front porch, and back deck

- Oversized two car garage with space for your boat
- 2 stocked ponds
- Approximately 36 acres of mature forest and 16 acres of pasture
- Fruit tree orchard
- Excellent deer and turkey hunting