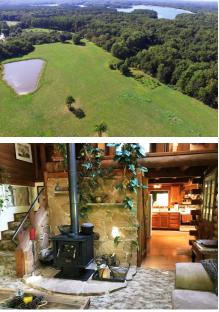

#### **PROPERTY DESCRIPTION:**

PRICE: \$499,900 ACRES: 60 COUNTY: Williamson

This rustic, custom built, log home for sale in Williamson County, Illinois is the perfect private setting for a weekend getaway or full time residence. The main floor has 1 bedroom, 1 full bath, eat in kitchen, a living room with vaulted ceilings and sky lights, and an enclosed sun room. The upstairs loft could be used as a bedroom or study, while the basement has another bathroom and is ideal for additional sleeping quarters or office.

The 60 +/- acres is a mixture of mature timber, pasture, a small orchard, and 2 ponds. Additional hiking, fishing, boating, wildlife viewing and hunting opportunities can be found just minutes away as the property is surrounded by Crab Orchard Wildlife Refuge.

#### **PROPERTY HIGHLIGHTS:**

- 60 +/- acres
- Nestled in between Little Grassy and Devils Kitchen Lake
- 2 bedroom/2 bath custom built log home
- 2286 sq. ft. of finished living space; 1357 sq. ft. finished above ground and 929 sq. ft. finished below
- Enjoy excellent outdoor views from your sun room, covered front porch, and back deck

- Oversized two car garage with space for your boat
- 2 stocked ponds
- Approximately 36 acres of mature forest and 16 acres of pasture
- Fruit tree orchard
- Excellent deer and turkey hunting