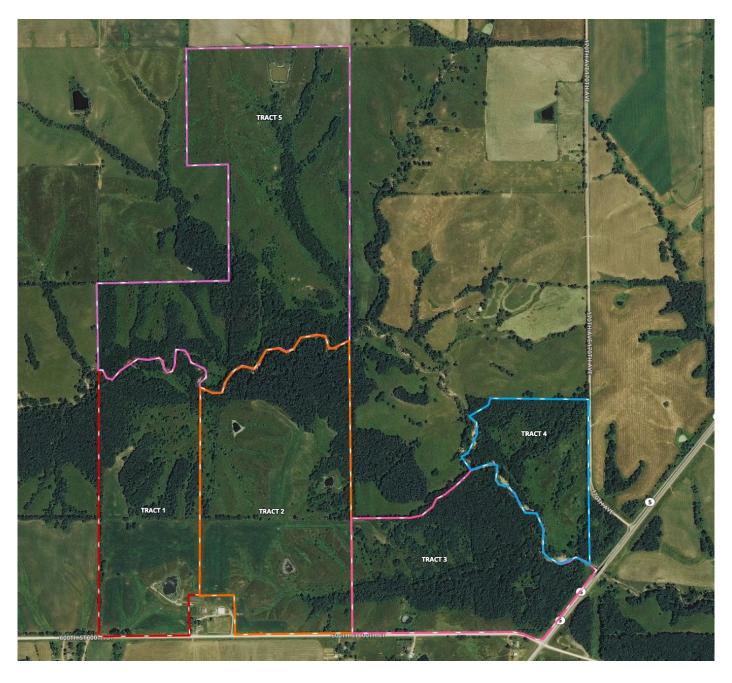

466+/- acres offered in 5 Tracts. Farm consists of productive tillable land, hay ground, ponds and timber. Farm Service Agency figures 471.96 acres of farmland and 203.93 acres of cropland. Fantastic deer hunting, income producing with easy access. Make plans to attend this sale!

<u>Tract 1</u> – 78+/- acres consisting of productive tillable land, woods, creek and pond.

Tract 2 – 116+/- acres consisting of productive tillable land, hay ground, woods, creek and ponds.

Tract 3 – 80+/- acres consisting of hay ground, woods, creek and ponds.

Tract 4 – 39+/- acres consisting of hay ground, woods and creek.

Tract 5 – 153+/- acres consisting of hay ground, woods, creek and pond.

Sellers: TYL Enterprises, LLC, Frank Family, LLC, Sabad Properties, LLC, & Volunteer Property Management, LLC