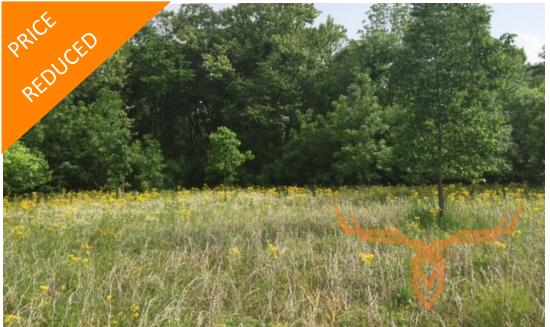

This 35 +/- acre farm for sale in Clinton County Illinois is located on a dead end road and has a private lane that the sellers built along the North boarder of the property to the open grassy field that would be perfect to build a home or cabin. Sellers indicate that electric and water is just to the North East of the property.

There are also many locations on the North West side of the property in the timber for great building spots for home or cabin. If you don't need to build a house, this property offers some great hunting. I personally would clear the 5-6 acre field and plant it in all food. There are also some great spots in the timber that could be cleared for a food plot or 2.