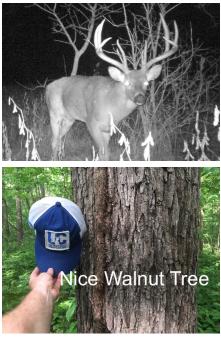

There are also many locations on the North West side of the property in the timber for great building spots for home or cabin. If you don't need to build a house, this property offers some great hunting. I personally would clear the 5-6 acre field and plant it in all food. There are also some great spots in the timber that could be cleared for a food plot or 2.