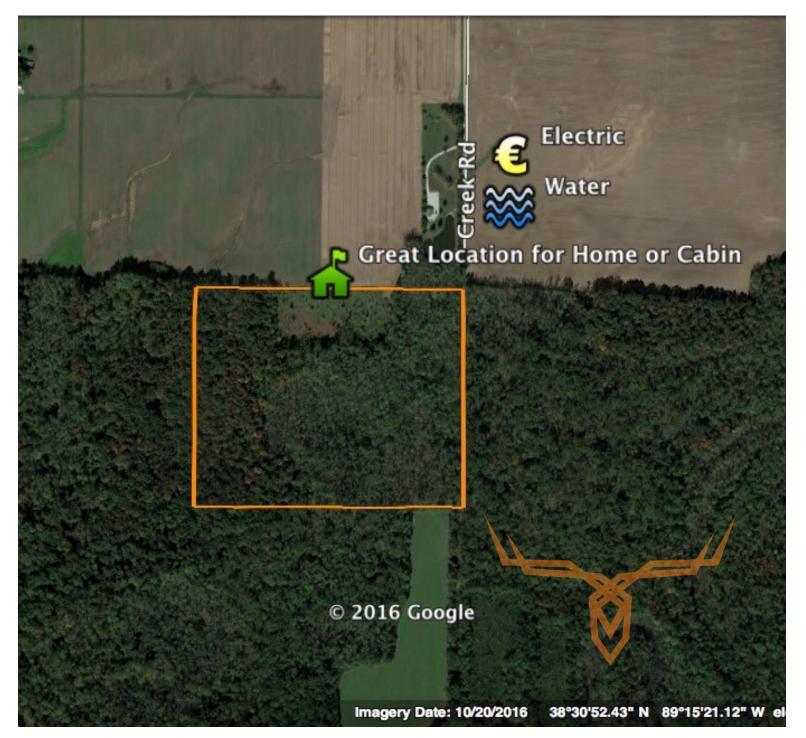

### **PROPERTY DESCRIPTION:**

Not many properties come available in Clinton county IL. In 11 years of selling land this is only about 3-4 I've had listed in Clinton out of 100's of listings. The seller said that the Clinton county court house told him that you can only build a house on 40 acres or more, or the property has to be subdivided or grandfathered in to allow a house to be built on it and this 35 acres is grandfathered in.

This 35 +/- acre farm for sale in Clinton County Illinois is located on a dead end road and has a private lane that the sellers built along the North boarder of the property to the open grassy field that would be perfect to build a home or cabin. Sellers indicate that electric and water is just to the North East of the property.

There are also many locations on the North West side of the property in the timber for great building spots for home or cabin. If you don't need to build a house, this property offers some great hunting. I personally would clear the 5-6 acre field and plant it in all food. There are also some great spots in the timber that could be cleared for a food plot or 2.