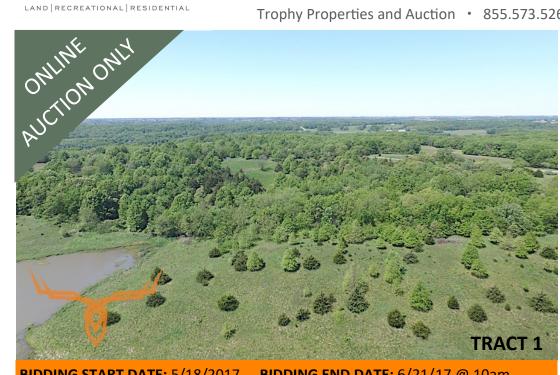

**ACRES: 426.8 COUNTY: Putnam** 

**Note:** Tracts 2-4 are being surveyed and acres will be adjusted upon completion.

Tract 1 – 56.8 surveyed acres with 13.3 acres of CRP paying \$85.80 per acre through 9/30/2018. Balance of farm is pasture, woods and a beautiful 4+ acre lake. Outside of hunting this tract would be a beautiful site for a new home and is accessed via state highway M.