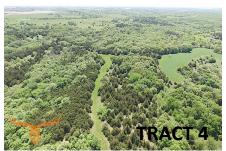

Tract 4 – 160+/- acres of pasture, over grown pasture, woods, great cedar thickets, food plots, small pond and 4 acres of CRP paying \$82.80 per acre through 9/30/2021. Phenomenal deer and turkey hunting tract! Farm is located on 145<sup>th</sup> St. just 1 ¾ mile west of state highway 139.