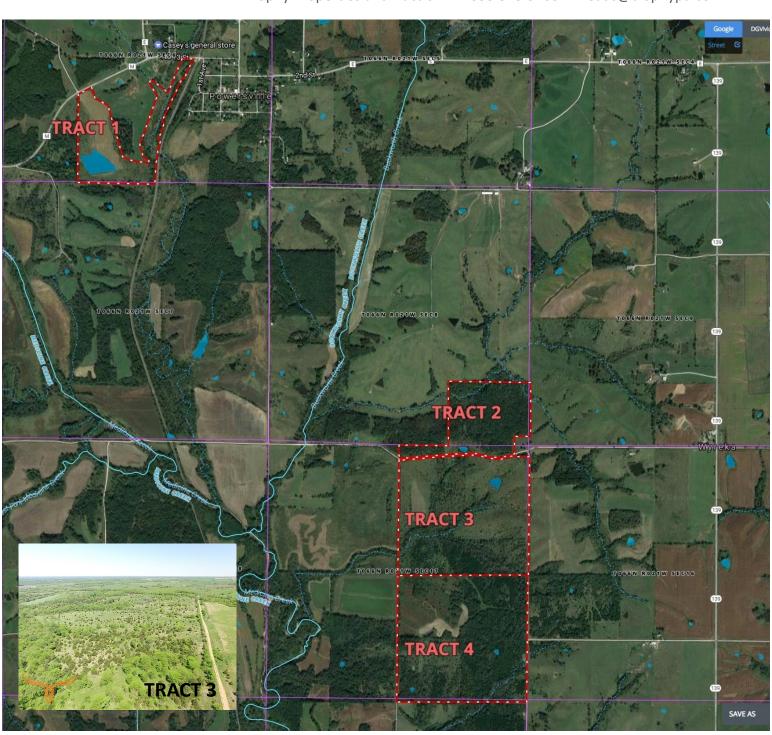

**ACRES: 426.8 COUNTY: Putnam** 

**Note:** Tracts 2-4 are being surveyed and acres will be adjusted upon completion.

Tract 1 – 56.8 surveyed acres with 13.3 acres of CRP paying \$85.80 per acre through 9/30/2018. Balance of farm is pasture, woods and a beautiful 4+ acre lake. Outside of hunting this tract would be a beautiful site for a new home and is accessed via state highway M.

Tract 2 – 60+/- acres of woods, over grown pasture and small pond. This tract offers excellent deer and turkey hunting. Farm is located on 140<sup>th</sup> St. and just ¾ of a mile west of state highway 139.

Tract 3 – 150+/- acres of pasture, over grown pasture, woods, food plots, small pond and 22 acres of CRP paying \$82.80 per acre through 9/30/2021. This tract offers excellent deer and turkey hunting. Farm is located on 140<sup>th</sup> St. and just ¾ of a mile west of state highway 139.

Tract 4 – 160+/- acres of pasture, over grown pasture, woods, great cedar thickets, food plots, small pond and 4 acres of CRP paying \$82.80 per acre through 9/30/2021. Phenomenal deer and turkey hunting tract! Farm is located on 145<sup>th</sup> St. just 1 ¾ mile west of state highway 139.