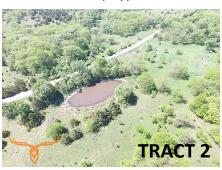

Tract 2 – 60+/- acres of woods, over grown pasture and small pond. This tract offers excellent deer and turkey hunting. Farm is located on 140<sup>th</sup> St. and just ¾ of a mile west of state highway 139.