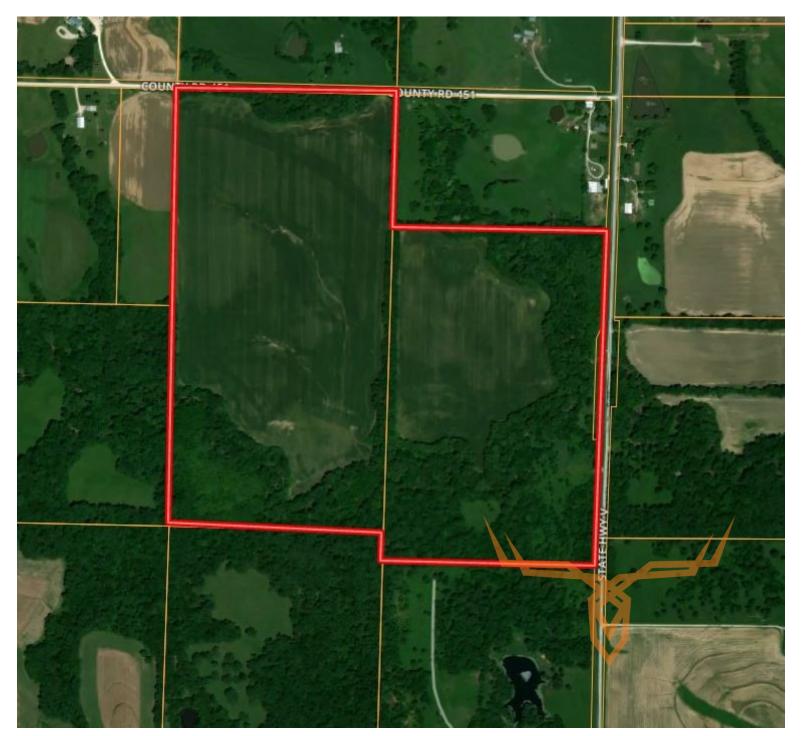

#### **PROPERTY DESCRIPTION:**

This property is a great investment that has income and hunting. This property is an easy 1.5 hour drive from Chesterfield MO and also has a perfect building site with blacktop and gravel frontage. The 87.71 tillable acres produce just over \$12,000 annual income. The 52.29 acres of timber are home to a great deer and turkey population. This is a rare opportunity to have a hunting farm with good income.

#### **PROPERTY HIGHLIGHTS:**

- 140 +/- acres total
- 71 tillable acres
- \$12,279 cash rent •
- 52 acres timber
- Black top and gravel road frontage
- 10 minutes from Curryville, MO

- Great deer & turkey hunting
- Perfect building site

# Pike County, MO 140 +/- Acre Recreational Income Producing Tract

Trophy Properties and Auction • 855.573.5263 • leads@trophypa.com

**TAXES:** \$288

TILLABLE: 71 Acres TIMBERED: 52 Acres PASTURED: 0 Acres