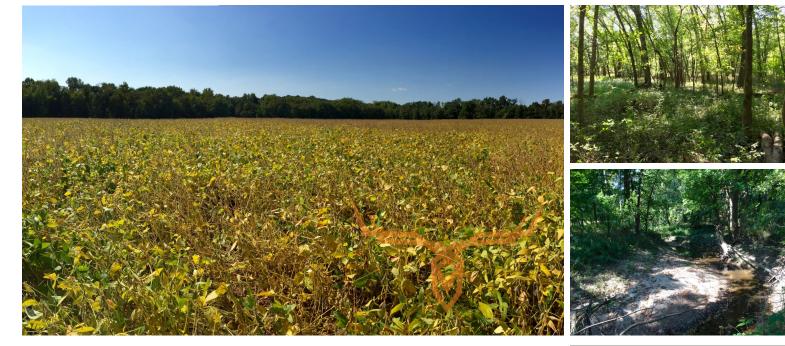

#### **PROPERTY DESCRIPTION:**

This property is a great investment that has income and hunting. This property is an easy 1.5 hour drive from Chesterfield MO and also has a perfect building site with blacktop and gravel frontage. The 87.71 tillable acres produce just over \$12,000 annual income. The 52.29 acres of timber are home to a great deer and turkey population. This is a rare opportunity to have a hunting farm with good income.

#### **PROPERTY HIGHLIGHTS:**

- 140 +/- acres total
- 71 tillable acres
- \$12,279 cash rent •
- 52 acres timber
- Black top and gravel road frontage
- 10 minutes from Curryville, MO

- Great deer & turkey hunting
- Perfect building site