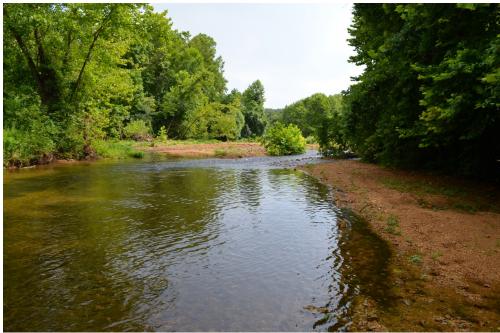

### **PROPERTY DESCRIPTION:**

Located a short 10 minutes from Potosi up Hwy 185 are 20 +/- very private, all wooded acres (2-10 acre parcels combined to make 1 lot) on Fir Tree/Jack Town Roads. This land has 200 feet of frontage on both sides of Breton Creek. The creek has goggle eye and small mouth fishing.

The property boasts a rock bluff with a location for the home of your dreams with a truly spectacular view of the surrounding area. Electric is available at the road. Deer and turkey sign is throughout.

### **PROPERTY HIGHLIGHTS:**

- Very private, secluded ground
- 10 minutes from Potosi, MO
- All wooded property
- 200 yds. Of Breton Creek frontage on both sides
- Small Mouth & Goggle Eye fishing in

creek

- Rock bluff with spectacular views
- Possible home site on bluff
- Electric available at the road
- Deer & turkey present on property

Trophy Properties and Auction