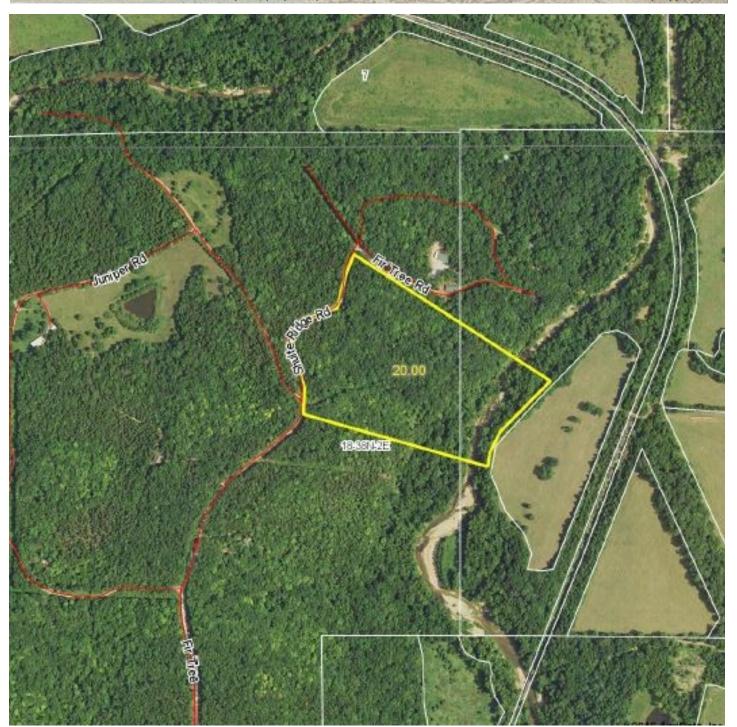

### **PROPERTY DESCRIPTION:**

Located a short 10 minutes from Potosi up Hwy 185 are 20 +/- very private, all wooded acres (2-10 acre parcels combined to make 1 lot) on Fir Tree/Jack Town Roads. This land has 200 feet of frontage on both sides of Breton Creek. The creek has goggle eye and small mouth fishing.

### **PROPERTY HIGHLIGHTS:**

- Very private, secluded ground
- 10 minutes from Potosi, MO
- All wooded property
- 200 yds. Of Breton Creek frontage on both sides
- Small Mouth & Goggle Eye fishing in

creek