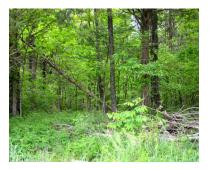

## 59 +/- Acres Vacant Farm/Hunting Land in Franklin County, MO

United Country Trophy Properties and Auction • 855.573.5263 • leads@trophypa.com

**PRICE:** \$499,000 **ACRES:** 59

**COUNTY:** Franklin

This parcel of ground is located in Villa Ridge, Mo. a short 40 minutes from St. Louis on Sieve Road. There is a good split in 40 acres of timber and 19 acres of pasture ground. Electric and water is close to the entrance of the farm at the road. Deer and turkey are regulars on the property. Very private!

## **PROPERTY HIGHLIGHTS:**

- 59 +/- private acres
- 40 +/- acres in timber
- 19 +/- acres in pasture ground
- 45 minutes from St. Louis, MO
- Blacktop to the property

- Electric and water available at the road
- Deer & turkey present on property

TAX YEAR: 2015 TIMBERED: 40 Acres

**PASTURED:** 19 Acres