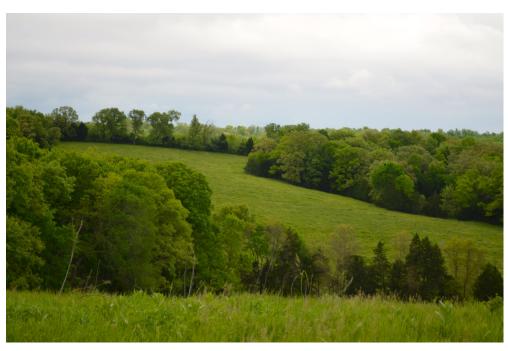

## 59 +/- Acres Vacant Farm/Hunting Land in Franklin County, MO

United Country Trophy Properties and Auction • 855.573.5263 • leads@trophypa.com

**PRICE:** \$499,000 **ACRES:** 59

**COUNTY:** Franklin

This parcel of ground is located in Villa Ridge, Mo. a short 40 minutes from St. Louis on Sieve Road. There is a good split in 40 acres of timber and 19 acres of pasture ground. Electric and water is close to the entrance of the farm at the road. Deer and turkey are regulars on the property. Very private!

## **PROPERTY HIGHLIGHTS:**

- 59 +/- private acres
- 40 +/- acres in timber
- 19 +/- acres in pasture ground
- 45 minutes from St. Louis, MO
- Blacktop to the property

- Electric and water available at the road
- Deer & turkey present on property