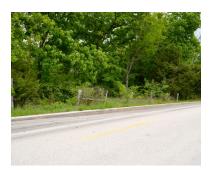

## 59 +/- Acres Vacant Farm/Hunting Land in Franklin County, MO

United Country Trophy Properties and Auction • 855.573.5263 • leads@trophypa.com

**PRICE:** \$499,000 **ACRES:** 59

**COUNTY:** Franklin

This parcel of ground is located in Villa Ridge, Mo. a short 40 minutes from St. Louis on Sieve Road. There is a good split in 40 acres of timber and 19 acres of pasture ground. Electric and water is close to the entrance of the farm at the road. Deer and turkey are regulars on the property. Very private!

## **PROPERTY HIGHLIGHTS:**

- 59 +/- private acres
- 40 +/- acres in timber
- 19 +/- acres in pasture ground
- 45 minutes from St. Louis, MO
- Blacktop to the property

- Electric and water available at the road
- Deer & turkey present on property