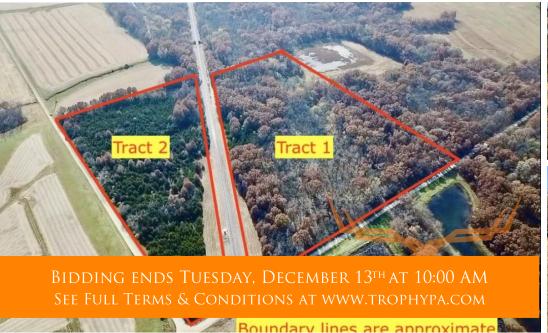

### Bidding ends Tuesday, December 13, 2022 at 10:00 AM.

These 30± acres near Laclede are conveniently located 1.5 miles south of Hwy 36 and just west of Brookfield, MO. This property has a mixture of woods ranging from cedar thickets to mature oaks making this an ideal hunting and recreation tract. The property will be offered in two tracts. Lots of deer sign on this property from rubs, scraps, trails, and beds. Turkey Creek runs through the property giving this farm an added touch.

<u>Tract 1</u> – 18± acres of mature hardwoods and Turkey creek meandering throughout. Great hunting and recreation!

<u>Tract 2</u> – 12± acres of cedars and overgrown pasture. Ideal small hunting tract. Bedding and cover galore!