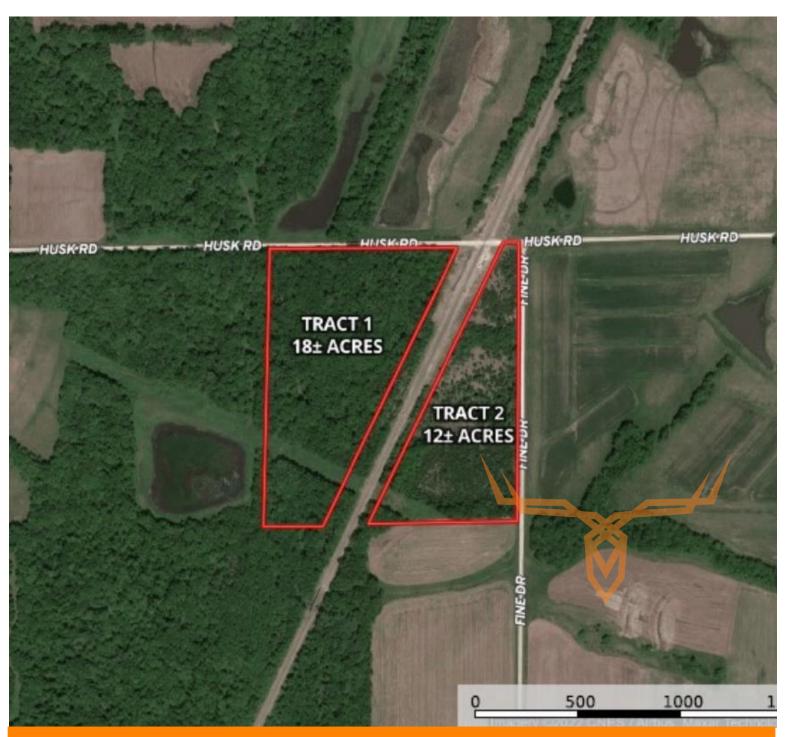

### Bidding ends Tuesday, December 13, 2022 at 10:00 AM.

These 30± acres near Laclede are conveniently located 1.5 miles south of Hwy 36 and just west of Brookfield, MO. This property has a mixture of woods ranging from cedar thickets to mature oaks making this an ideal hunting and recreation tract. The property will be offered in two tracts. Lots of deer sign on this property from rubs, scraps, trails, and beds. Turkey Creek runs through the property giving this farm an added touch.

<u>Tract 1</u> – 18± acres of mature hardwoods and Turkey creek meandering throughout. Great hunting and recreation!

<u>Tract 2</u> – 12± acres of cedars and overgrown pasture. Ideal small hunting tract. Bedding and cover galore!