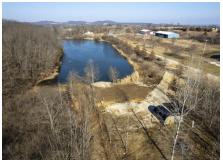

#### **PROPERTY HIGHLIGHTS:**

- Building site overlooking the lake
- 4± acre stocked lake (shared lake)
- Excellent Fishing right out your backdoor
- Build a Home, Cabin or Park an RV for the weekend
- Electric, NEW septic & NEW Deep Well

#### **PROPERTY DESCRIPTION:**

Unique 6.7± acre tract featuring a beautiful, shared lake ready for a new home, cabin or park an RV for a weekend getaway! The property offers all utilities on site, including Electric, New Deep Well and New Septic. A small utility shed close to the lake for immediate storage. Existing concrete pillars in the lake for a future dock if desired. The lake is stocked with crappie, bass, blue gill, catfish and walleye offering excellent fishing right out the backdoor of your permanent residence or weekend getaway. Great location less than 40 min from Wentzville or O'Fallon. No mobile homes. Driveway is a shared access road.