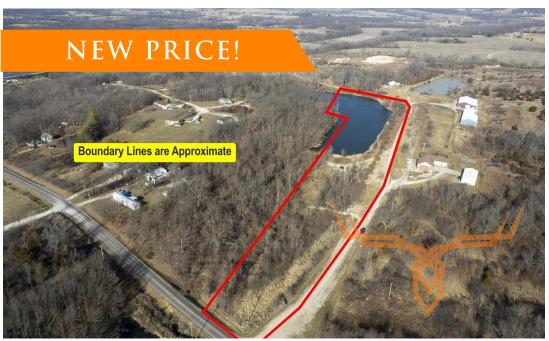

# 6.7± Acre Vacant Building Lot with Shared Lake Access for Sale - Lincoln County

www.TrophyPA.com • (855) 573-5263 • leads@trophypa.com

PRICE: \$129,900

**COUNTY:** Lincoln

**ACRES:** 6.7

#### **PROPERTY HIGHLIGHTS:**

- Building site overlooking the lake
- 4± acre stocked lake (shared lake)
- Excellent Fishing right out your backdoor
- Build a Home, Cabin or Park an RV for the weekend
- Electric, NEW septic & NEW Deep Well

#### **PROPERTY DESCRIPTION:**

Unique 6.7± acre tract featuring a beautiful, shared lake ready for a new home, cabin or park an RV for a weekend getaway! The property offers all utilities on site, including Electric, New Deep Well and New Septic. A small utility shed close to the lake for immediate storage. Existing concrete pillars in the lake for a future dock if desired. The lake is stocked with crappie, bass, blue gill, catfish and walleye offering excellent fishing right out the backdoor of your permanent residence or weekend getaway. Great location less than 40 min from Wentzville or O'Fallon. No mobile homes. Driveway is a shared access road.