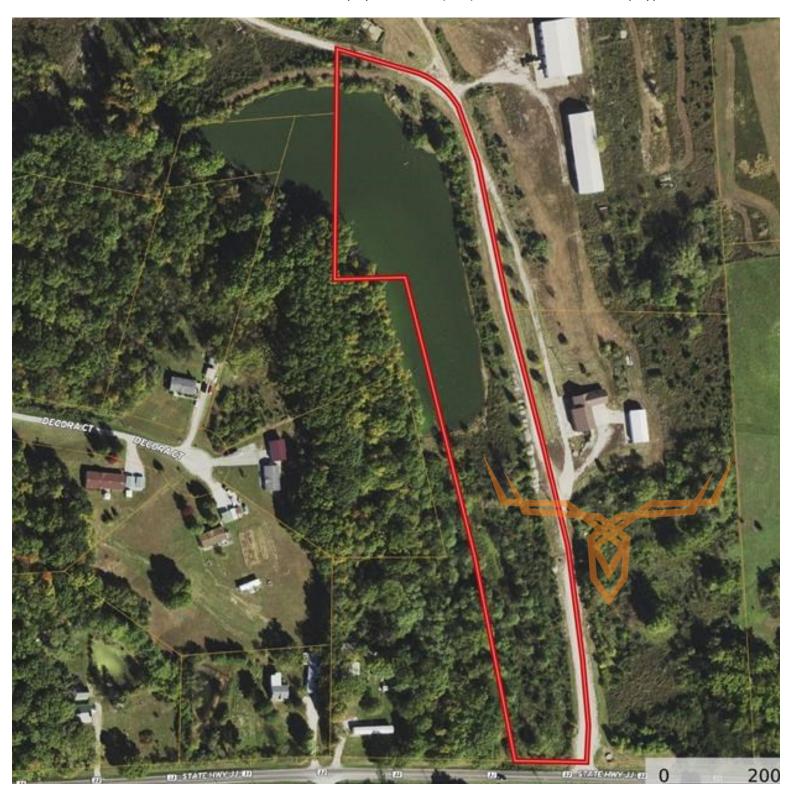

# 6.7± Acre Vacant Building Lot with Shared Lake Access for Sale - Lincoln County

www.TrophyPA.com • (855) 573-5263 • leads@trophypa.com

PRICE: \$129,900

**COUNTY:** Lincoln

**ACRES:** 6.7

#### **PROPERTY HIGHLIGHTS:**

- Building site overlooking the lake
- 4± acre stocked lake (shared lake)
- Excellent Fishing right out your backdoor
- Build a Home, Cabin or Park an RV for the weekend
- Electric, NEW septic & NEW Deep Well

#### **PROPERTY DESCRIPTION:**

Unique 6.7± acre tract featuring a beautiful, shared lake ready for a new home, cabin or park an RV for a weekend getaway! The property offers all utilities on site, including Electric, New Deep Well and New Septic. A small utility shed close to the lake for immediate storage. Existing concrete pillars in the lake for a future dock if desired. The lake is stocked with crappie, bass, blue gill, catfish and walleye offering excellent fishing right out the backdoor of your permanent residence or weekend getaway. Great location less than 40 min from Wentzville or O'Fallon. No mobile homes. Driveway is a shared access road.