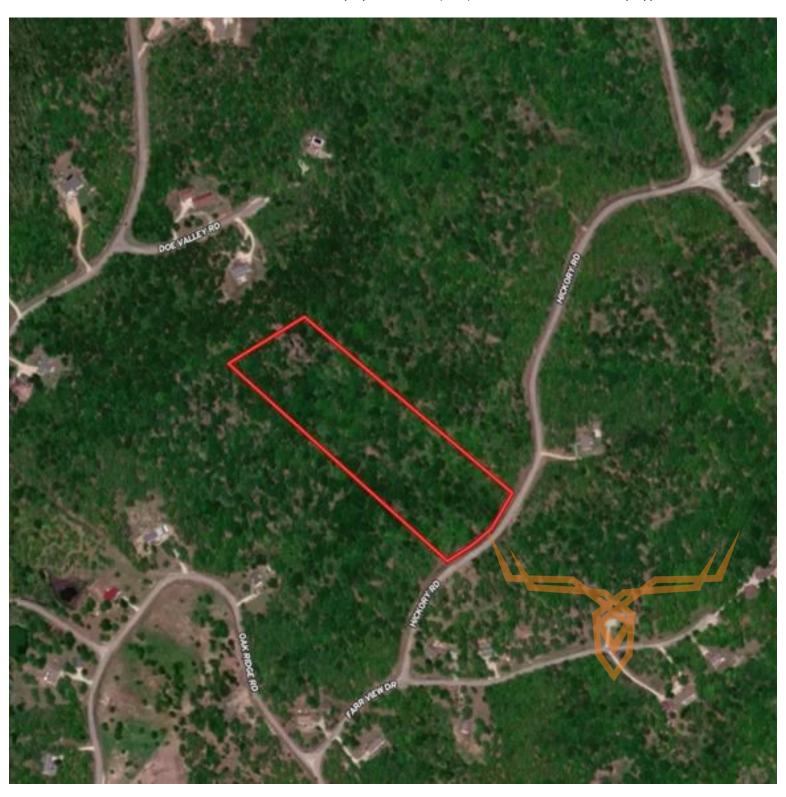

#### **PROPERTY ADDRESS:**

Lot 38 Hickory Ridge Estates 00 Hickory Road Steelville, MO 65565

## **PROPERTY HIGHLIGHTS:**

- 10± acres
- Custom home development
- Large spacious lots
- Secluded building sites
- No HOA

- Wooded acreage
- Peaceful and Private
- Deer Hunting/Hunting Opportunities