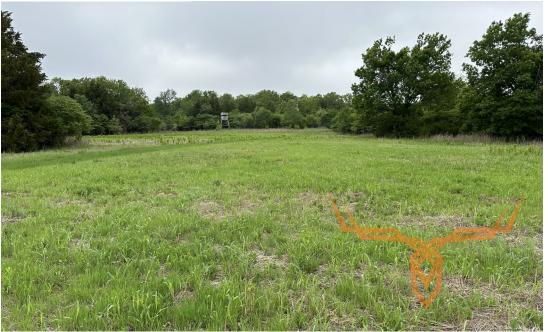

#### **PROPERTY HIGHLIGHTS:**

- Heavily timbered property
- Very secluded
- Multiple stand sites
- Nice trails & roads
- Wet season creek

- 3 hours from Kansas City, MO
- 2 hours from Wichita, KS

# **Exceptional elevation changes**

### **PROPERTY DESCRIPTION:**

If you're looking for a large, secluded piece of land in Chautauqua County, Kansas, this 318.9± acre property might be just what you're looking for. The land is heavily wooded, providing plenty of privacy and natural beauty. You'll have plenty of space to explore and enjoy the great outdoors, whether you're hiking through the woods, hunting for big whitetails, or simply setting up camp and enjoying the peace and quiet. This property is perfect for anyone who values privacy and seclusion. Because the land is so heavily wooded, you won't have to worry about any nosy neighbors or unwanted visitors. You'll be able to enjoy the peace and quiet of nature without any distractions. Located in Chautauqua County, this property is also close to a number of other outdoor recreational opportunities. From fishing and boating to hiking and camping, there's no shortage of things to do in the area. And because the land is so secluded, you'll have plenty of space to enjoy all of these activities without any crowds or distractions. Overall, this 318.9± acre property in Chautauqua County, Kansas, is a great opportunity for anyone looking for a large, secluded piece of land with plenty of beautiful cover and outdoor recreational opportunities.