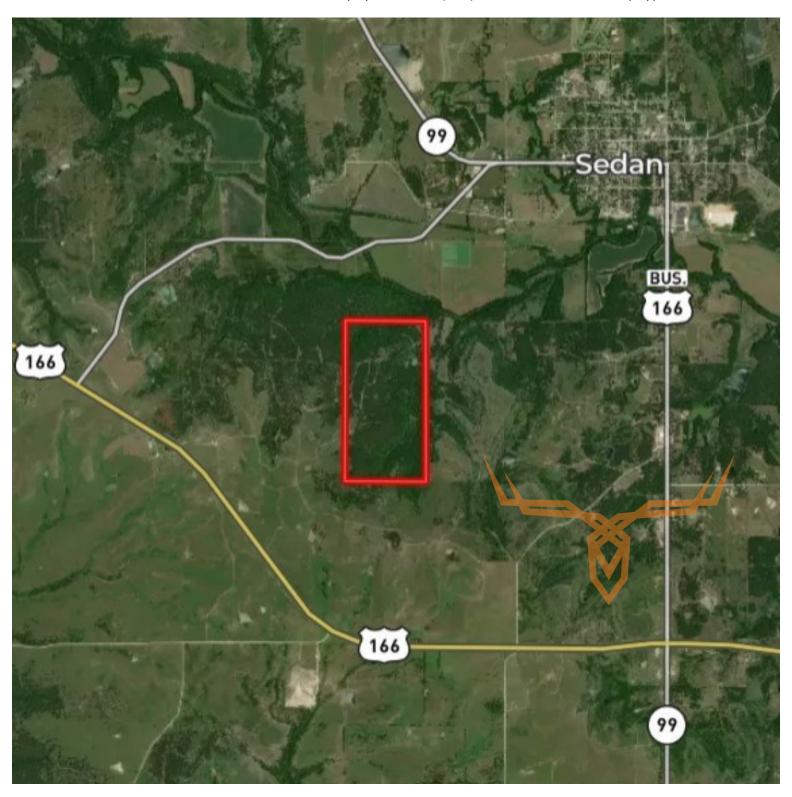

#### **PROPERTY ADDRESS:**

00 RR Sedan, KS 67361

#### **PROPERTY HIGHLIGHTS:**

- Heavily timbered property
- Very secluded
- Multiple stand sites
- Nice trails & roads
- Wet season creek

- 3 hours from Kansas City, MO
- 2 hours from Wichita, KS

## 40 minutes from Bartlesville, OK

#### 3 hours from Oklahoma City, OK