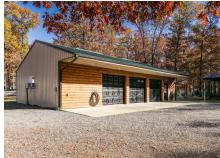

#### **PROPERTY HIGHLIGHTS:**

- Amazing Log Cabin Home
- New Roof, Windows, Furnace/AC, and Outdoor Wood Burner
- Dead End Road
- All Timber Acreage

- 30 x 50 Outbuilding with Heat/AC and Bathroom
- Deer and Turkey Hunting out your Backdoor
- Additional Acreage Available
- Just Over an Hour from St. Louis

It is a 3 bedroom 3 full bath house that features a covered front porch and a 30 x 50 climate controlled outbuilding with an additional bathroom!! If you are looking for a place to escape to peace and quiet for the weekends or a forever home do not miss this opportunity!!