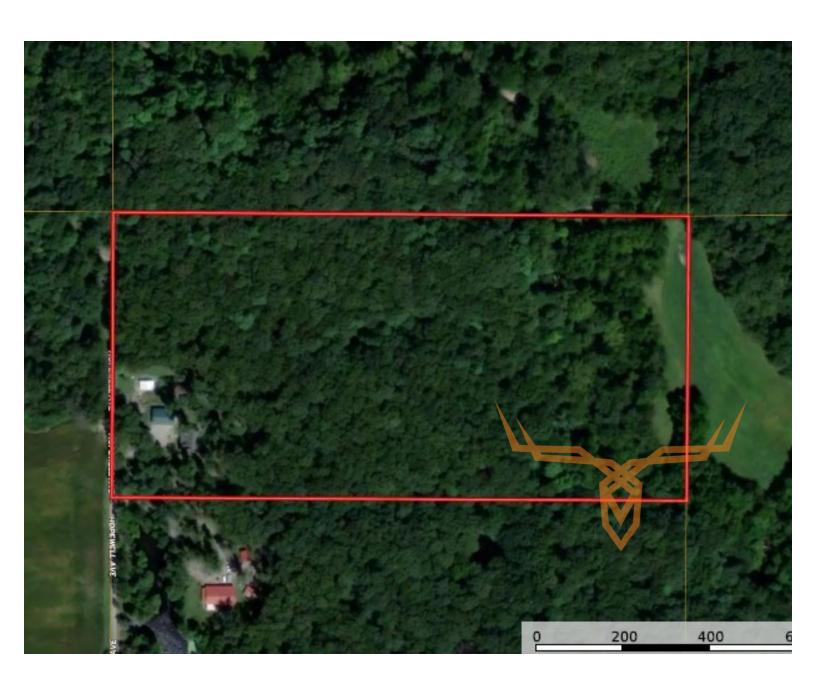

### **PROPERTY ADDRESS:**

1888 Hopewell Avenue Donnellson, IL 62019

## **PROPERTY DESCRIPTION:**

This is truly a one of a kind property!! This log cabin home is being sold with 10 acres of timber ground that has plenty of deer and turkeys to hunt or watch right out your back door!!

Being just over an hour from St. Louis, and about 4 hours from Chicago it offers the perfect spot to escape from the hustle of city life and recharge!! A survey will be completed by the seller prior to close and additional acreage may be available.