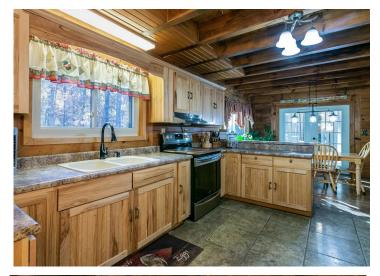

## **PROPERTY DESCRIPTION:**

This is truly a one of a kind property!! This log cabin home is being sold with 10 acres of timber ground that has plenty of deer and turkeys to hunt or watch right out your back door!!

It is a 3 bedroom 3 full bath house that features a covered front porch and a 30 x 50 climate controlled outbuilding with an additional bathroom!! If you are looking for a place to escape to peace and quiet for the weekends or a forever home do not miss this opportunity!!