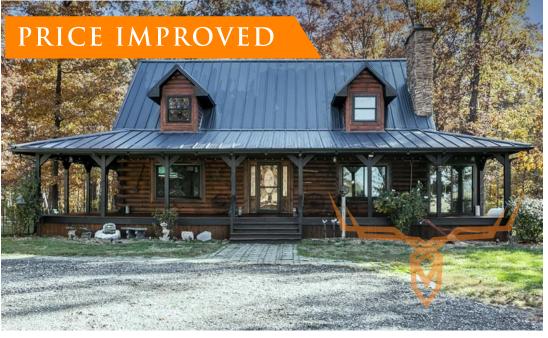

## Log Cabin Home on 20± Acres for Sale -Bond County

www.TrophyPA.com • (855) 573-5263 • leads@trophypa.com

PRICE: \$539,900

**COUNTY:** Bond

ACRES: 20

## **PROPERTY DESCRIPTION:**

This is truly a one of a kind property!! This log cabin home is being sold with 10 acres of timber ground that has plenty of deer and turkeys to hunt or watch right out your back door!!

It is a 3 bedroom 3 full bath house that features a covered front porch and a 30 x 50 climate controlled outbuilding with an additional bathroom!! If you are looking for a place to escape to peace and quiet for the weekends or a forever home do not miss this opportunity!!

There is plenty of room to add a good sized pond or lake behind the house or just walk the well manicured paths that are already there!! This place has been meticulously cared for and the roof, Furnace/AC, windows, and outdoor wood burner have all been updated within the past year!! There is new metal for the garage roof that will convey with sale.