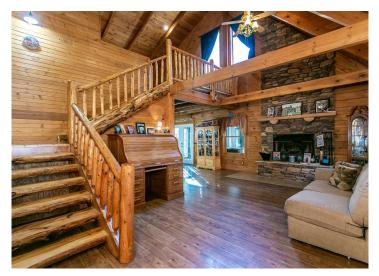

## **PROPERTY DESCRIPTION:**

This is truly a one of a kind property!! This log cabin home is being sold with 10 acres of timber ground that has plenty of deer and turkeys to hunt or watch right out your back door!!

It is a 3 bedroom 3 full bath house that features a covered front porch and a 30 x 50 climate controlled outbuilding with an additional bathroom!! If you are looking for a place to escape to peace and quiet for the weekends or a forever home do not miss this opportunity!!