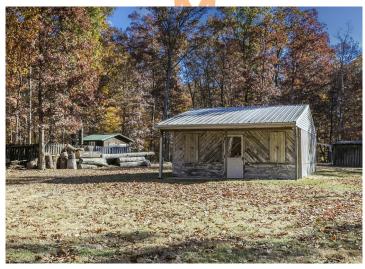

#### **PROPERTY HIGHLIGHTS:**

- Amazing Log Cabin Home
- New Roof, Windows, Furnace/AC, and Outdoor Wood Burner
- Dead End Road
- All Timber Acreage

- 30 x 50 Outbuilding with Heat/AC and Bathroom
- Deer and Turkey Hunting out your Backdoor
- Additional Acreage Available
- Just Over an Hour from St. Louis

It is a 3 bedroom 3 full bath house that features a covered front porch and a 30 x 50 climate controlled outbuilding with an additional bathroom!! If you are looking for a place to escape to peace and quiet for the weekends or a forever home do not miss this opportunity!!