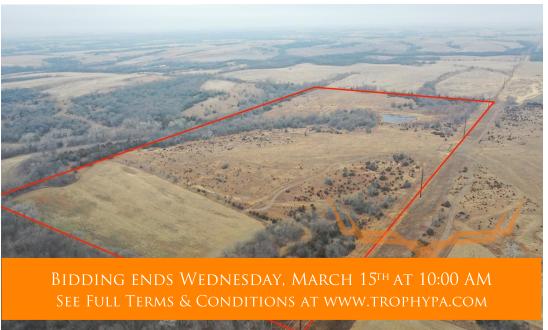

## Atchison County Kansas iAuction - Mangin Property

www.TrophyPA.com • (855) 573-5263 • leads@trophypa.com

**ACRES: 80** 

**COUNTY:** Atchison

### **Property features:**

- 80.83-acres per county records.
- Property has been owned by the seller's family for decades
- Located at the end of a dead-end road providing quiet uninhibited hunting.
- Ideal for both archery and firearms deer hunting.
- The area surrounding property is also excellent deer and turkey habitat.
- Deer, predator, waterfowl, and turkey hunting opportunities.
- A pond for wildlife water and waterfowl hunting.
- 8+/- acres tillable surrounded by trees three sides for a food plot.
- Diverse mix of brush, timber, tillable, and grasses to hold wildlife.
- 58 miles to MCI
- 59 miles to Topeka
- Deer management unit 10

## Atchison County Kansas iAuction - Mangin Property

www.TrophyPA.com • (855) 573-5263 • leads@trophypa.com

Located at the end of a quite dead-end road is this 80± acre tract that is ready for a new owner. This diverse property is a maze of deer trails with rubs and scrapes scattered throughout. A pond is centrally located that provides waterfowl hunting opportunities as well as year-round water for wildlife. On the south end of the property is approximately 8 acres of tilled ground surrounded on three sides by timber and brush making it ideal for a wildlife food plot. This tract has the cover, water, food source, and seclusion to be a great piece of Kansas hunting paradise for a new owner.