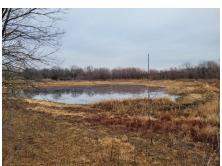

### **Property features:**

- 80.83-acres per county records.
- Property has been owned by the seller's family for decades
- Located at the end of a dead-end road providing quiet uninhibited hunting.
- Ideal for both archery and firearms deer hunting.
- The area surrounding property is also excellent deer and turkey habitat.
- Deer, predator, waterfowl, and turkey hunting opportunities.
- A pond for wildlife water and waterfowl hunting.
- 8+/- acres tillable surrounded by trees three sides for a food plot.
- Diverse mix of brush, timber, tillable, and grasses to hold wildlife.
- 58 miles to MCI
- 59 miles to Topeka
- Deer management unit 10

## Atchison County Kansas iAuction - Mangin Property

www.TrophyPA.com • (855) 573-5263 • leads@trophypa.com

Located at the end of a quite dead-end road is this 80± acre tract that is ready for a new owner. This diverse property is a maze of deer trails with rubs and scrapes scattered throughout. A pond is centrally located that provides waterfowl hunting opportunities as well as year-round water for wildlife. On the south end of the property is approximately 8 acres of tilled ground surrounded on three sides by timber and brush making it ideal for a wildlife food plot. This tract has the cover, water, food source, and seclusion to be a great piece of Kansas hunting paradise for a new owner.