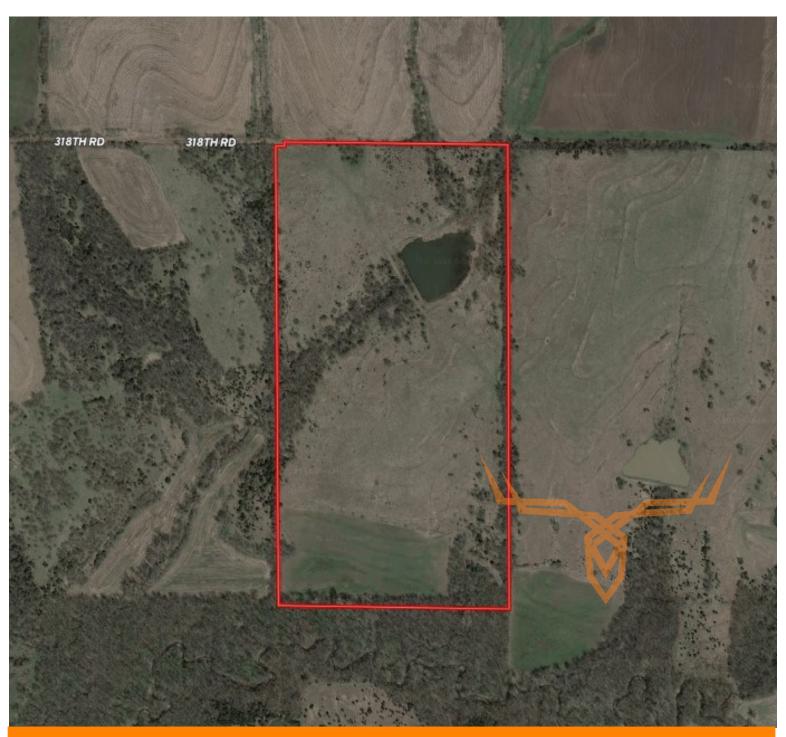

### **Property features:**

- 80.83-acres per county records.
- Property has been owned by the seller's family for decades
- Located at the end of a dead-end road providing quiet uninhibited hunting.
- Ideal for both archery and firearms deer hunting.
- The area surrounding property is also excellent deer and turkey habitat.
- Deer, predator, waterfowl, and turkey hunting opportunities.
- A pond for wildlife water and waterfowl hunting.
- 8+/- acres tillable surrounded by trees three sides for a food plot.
- Diverse mix of brush, timber, tillable, and grasses to hold wildlife.
- 58 miles to MCI
- 59 miles to Topeka
- Deer management unit 10

## Atchison County Kansas iAuction - Mangin Property

www.TrophyPA.com • (855) 573-5263 • leads@trophypa.com

Located at the end of a quite dead-end road is this 80± acre tract that is ready for a new owner. This diverse property is a maze of deer trails with rubs and scrapes scattered throughout. A pond is centrally located that provides waterfowl hunting opportunities as well as year-round water for wildlife. On the south end of the property is approximately 8 acres of tilled ground surrounded on three sides by timber and brush making it ideal for a wildlife food plot. This tract has the cover, water, food source, and seclusion to be a great piece of Kansas hunting paradise for a new owner.