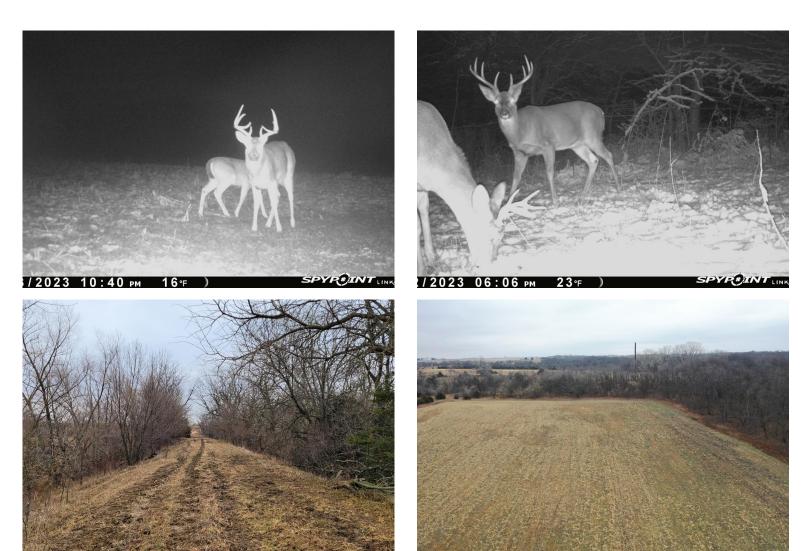

### **Property features:**

- 80.83-acres per county records.
- Property has been owned by the seller's family for decades
- Located at the end of a dead-end road providing quiet uninhibited hunting.
- Ideal for both archery and firearms deer hunting.
- The area surrounding property is also excellent deer and turkey habitat.
- Deer, predator, waterfowl, and turkey hunting opportunities.
- A pond for wildlife water and waterfowl hunting.
- 8+/- acres tillable surrounded by trees three sides for a food plot.
- Diverse mix of brush, timber, tillable, and grasses to hold wildlife.
- 58 miles to MCI
- 59 miles to Topeka
- Deer management unit 10

## Atchison County Kansas iAuction - Mangin Property

www.TrophyPA.com • (855) 573-5263 • leads@trophypa.com

Located at the end of a quite dead-end road is this 80± acre tract that is ready for a new owner. This diverse property is a maze of deer trails with rubs and scrapes scattered throughout. A pond is centrally located that provides waterfowl hunting opportunities as well as year-round water for wildlife. On the south end of the property is approximately 8 acres of tilled ground surrounded on three sides by timber and brush making it ideal for a wildlife food plot. This tract has the cover, water, food source, and seclusion to be a great piece of Kansas hunting paradise for a new owner.