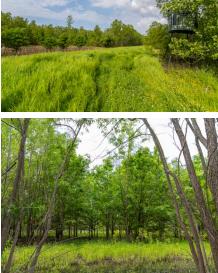

### **PROPERTY DESCRIPTION:**

Must see property for any avid outdoorsman! This 208± acre property has it all: trophy deer, turkey, and waterfowl. Located in Alexander County, Illinois, most the property is enrolled in WRP and was planted in bottomland hardwoods in 2004 (including 36,000 oaks). There are 1.25 miles of levees on the property, as well as two water control features that were constructed in 2008 (according to NRCS specifications), resulting in an abundance of wildlife.

The current owners maintain 9 acres of food plots that are strategically placed throughout the property and are accessed via a well-established trail system. Over the years they have carefully managed the deer herd resulting in the routine harvest of monster bucks that this area is known for.