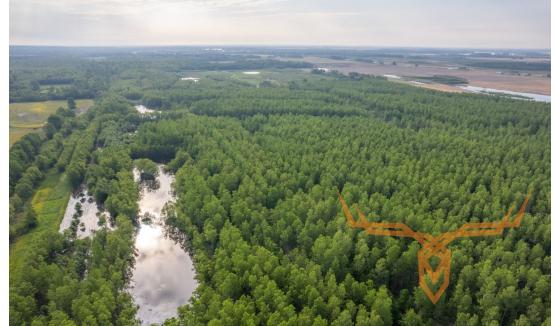

### **PROPERTY DESCRIPTION:**

Must see property for any avid outdoorsman! This 208± acre property has it all: trophy deer, turkey, and waterfowl. Located in Alexander County, Illinois, most the property is enrolled in WRP and was planted in bottomland hardwoods in 2004 (including 36,000 oaks). There are 1.25 miles of levees on the property, as well as two water control features that were constructed in 2008 (according to NRCS specifications), resulting in an abundance of wildlife.

The property lies in between the Mississippi River and the Horseshoe Lake State Fish & Wildlife area making it ideal habitat for the thousands of ducks and geese that utilize this property each year.

The property is less than 30 minutes from Cape Girardeau, MO, one hour from Paducah, KY, and only two hours from Saint Louis, MO.