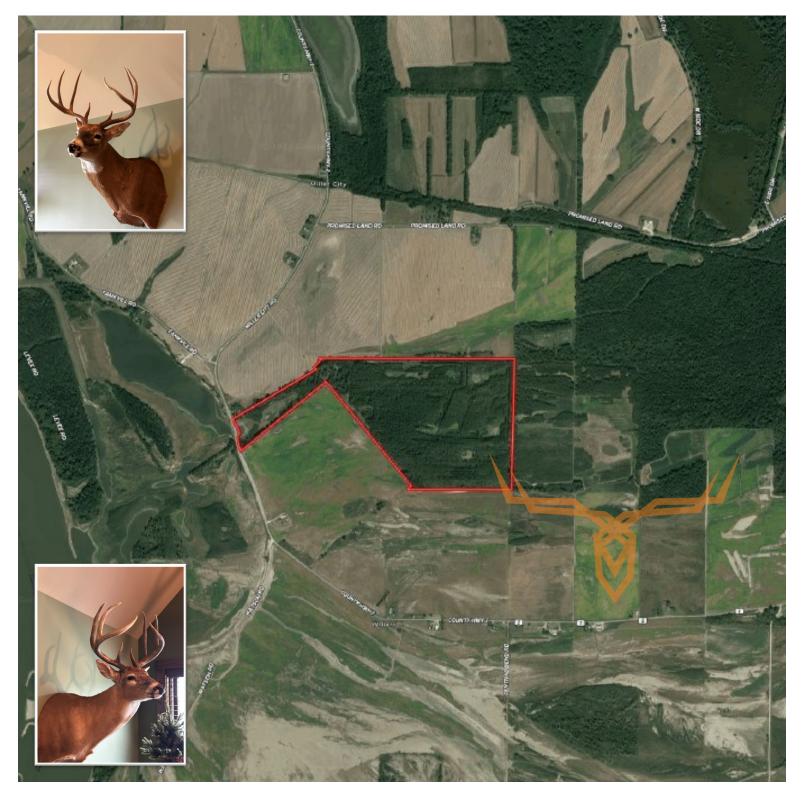

# Alexander County

www.TrophyPA.com • (855) 573-5263 • leads@trophypa.com

**PROPERTY ADDRESS:** 00 Miller City Rd. Miller City, IL 62962

### **PROPERTY DESCRIPTION:**

Must see property for any avid outdoorsman! This 208± acre property has it all: trophy deer, turkey, and waterfowl. Located in Alexander County, Illinois, most the property is enrolled in WRP and was planted in bottomland hardwoods in 2004 (including 36,000 oaks). There are 1.25 miles of levees on the property, as well as two water control features that were constructed in 2008 (according to NRCS specifications), resulting in an abundance of wildlife.

The current owners maintain 9 acres of food plots that are strategically placed throughout the property and are accessed via a well-established trail system. Over the years they have carefully managed the deer herd resulting in the routine harvest of monster bucks that this area is known for.

PRICE: \$725,000 ACRES: 208 COUNTY: Alexander

- 6 Redneck hunting blinds
- 6 concrete pits
- Mix of bottomland hardwoods and wetlands

**PRESENTED BY:** 