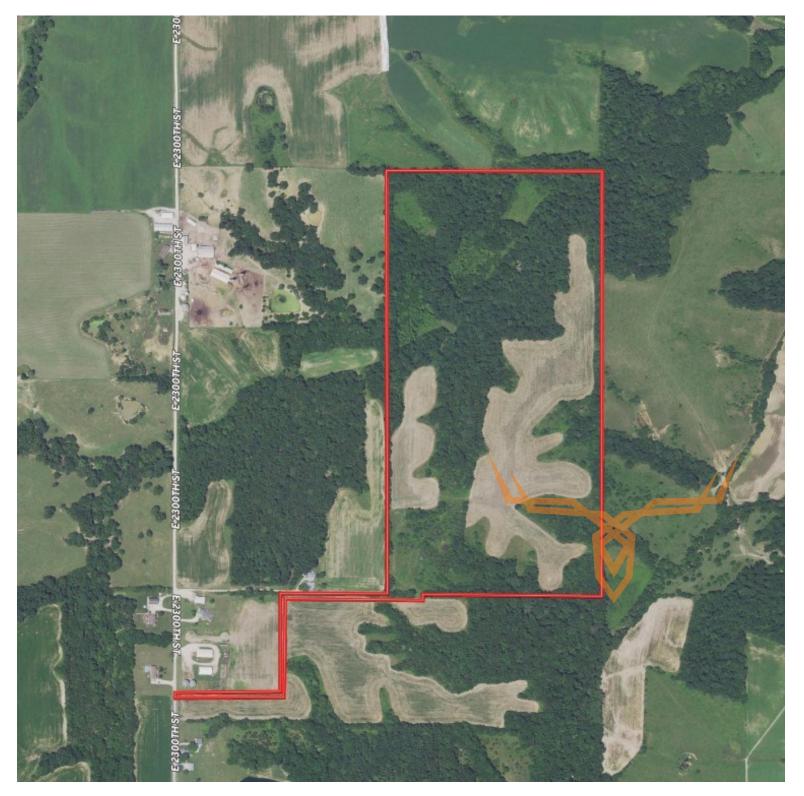

## **PROPERTY HIGHLIGHTS:**

- 30-32± Acres Tillable
- Mature Timber
- Rock Bottom creek
- 4 acres of established food plots
- 1 NEW Banks Box Blind

PRICE: \$515,483 ACRES: 80 COUNTY: Adams

- 3 Reveal trail cameras
- Very Secluded located on 30' wide Deeded Easement
- Possible home or cabin sites
- Agent Owned

## **PROPERTY DESCRIPTION:**

Incredible 80± acres in Adams County located on a dead end, deeded easement, this property is very secluded. 30-32± acres of tillable ground produce \$200/acre cash rent of income, and the farmer leaves 4± acres for great food plots every year. Additionally, 15± acres of overgrown fields are the perfect sanctuary/bedding area with grasses, ce-dars, and small trees. The rest of the property is mature timber with white oaks, red oaks, and other hardwoods. One new Banks box blind, and 3 reveal trail cameras with convey with sale. There is a great spot for a possible home or cabin on the SW corner of the farm. This is a tremendous all-around property with great genetics full of deer and turkeys!