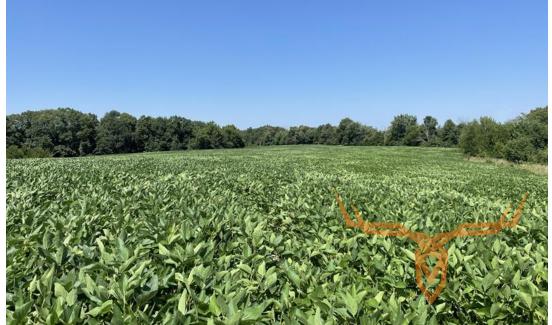

## **PROPERTY DESCRIPTION:**

Incredible 80± acres in Adams County located on a dead end, deeded easement, this property is very secluded. 30-32± acres of tillable ground produce \$200/acre cash rent of income, and the farmer leaves 4± acres for great food plots every year. Additionally, 15± acres of overgrown fields are the perfect sanctuary/bedding area with grasses, ce-dars, and small trees. The rest of the property is mature timber with white oaks, red oaks, and other hardwoods. One new Banks box blind, and 3 reveal trail cameras with convey with sale. There is a great spot for a possible home or cabin on the SW corner of the farm. This is a tremendous all-around property with great genetics full of deer and turkeys!